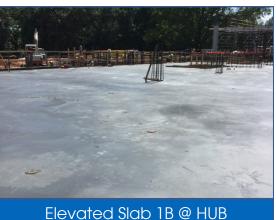

#### SITE, HUB, & WEST ZONE

- Poured Elevated Deck 1B and 1C @ HUB.
- Continued Auger Cast Piles @ Building B. **>>**
- Poured Elevated Shear Wall @HUB.
- Completed Storm Line 10 South. **>>>**
- Continued CIP Walls @ Building B.