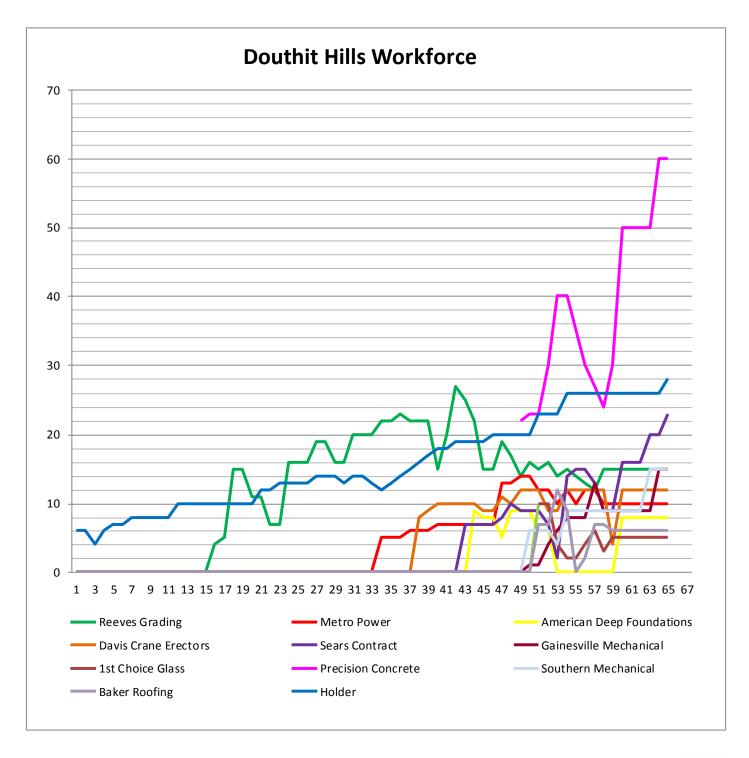

### **MANPOWER**

| TRADE CONTRACTORS ON SITE   |                          |           |              |                |
|-----------------------------|--------------------------|-----------|--------------|----------------|
| Subcontractor               | Trade                    | Employees | Man<br>Hours | Total Man Hrs. |
| Holder Construction Company | General Contractor       | 28        | 1120         | 46120          |
| American Deep Foundation    | Auger cast piles         | 9         | 243          | 5310           |
| Baker Roofing               | Sheathing and Shingles   | 6         | 256          | 3248           |
| Carolina Fire Protection    | Sprinklers               | 5         | 250          | 750            |
| C&C Fence                   | Site Fence               | 0         | 0            | 764            |
| Cowart Tree Mulch           | Tree Removal             | 0         | 0            | 710            |
| Davis Crane Erectors        | Pre-Cast Erection        | 12        | 576          | 9390           |
| D.H. Griffin                | Tank Foundation Removal  | 0         | 0            | 90             |
| Gainesville Mechanical      | Ductwork                 | 15        | 840          | 5292           |
| Hutch-N-Son                 | Early Site Work          | 0         | 0            | 1337           |
| 1st Choice Glass            | Glass                    | 6         | 128          | 2336           |
| JBR Construction            | Early Site Work          | 0         | 0            | 2049           |
| Johnsons Modern Electric    | Aboveground Electrical   | 12        | 600          | 3364           |
| King Asphalt                | Asphalt                  | 0         | 0            | 2264           |
| Labor Finders               | Labor Force              | 11        | 500          | 19858          |
| Metro Power                 | Underground Electrical   | 10        | 400          | 12151          |
| Old North State Masonry     | Masonry                  | 22        | 1000         | 3560           |
| Osteen                      | Chill Water pipe         | 0         | 0            | 2066           |
| Precision                   | Concrete                 | 60        | 3000         | 31720          |
| R.E. Mclean Tank            | Tank Demo                | 0         | 0            | 660            |
| Reeves Young                | Site Grading & Utilities | 15        | 750          | 38670          |
| Rival Construction Inc.     | Concrete                 | 26        | 1248         | 4881           |
| RJ Coogan                   | Deck Installers          | 0         | 0            | 560            |
| Ruppert Landscaping         | Landscape/ Hardscape     | 0         | 0            | 380            |
| Sears Contract              | Drywall/Metal Trusses    | 23        | 1056         | 7566           |
| Silt Fence Installation     | Site Erosion Control     | 0         | 0            | 999            |
| Southern Mechanical Inc.    | Electrical/Plumbing      | 15        | 580          | 4700           |
| Tree South                  | Arborist                 | 0         | 0            | 1431           |
| Upstate Curb                | Curb and Gutter          | 0         | 0            | 460            |
| Valley Farm Construction    | Tree removal/Grading     | 0         | 0            | 395            |
| Waterproofing Specialties   | Waterproofing            | 3         | 24           | 274            |
| Total                       |                          | 278       | 12571        | 213355         |

### MANPOWER CHART