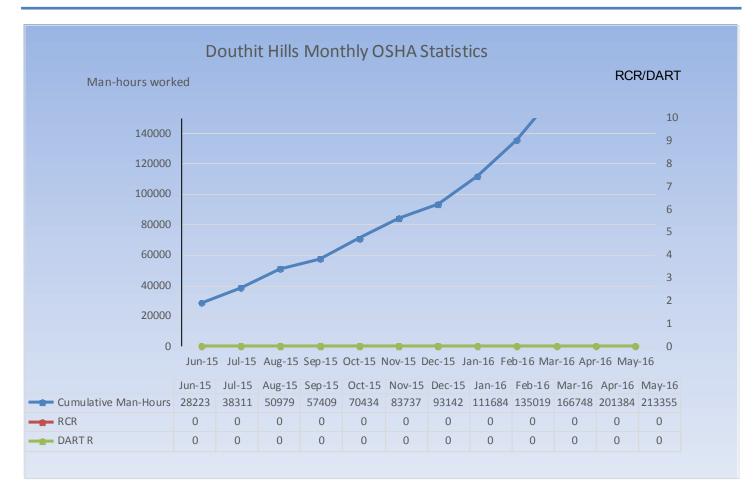

Superintendents Weekly Activity Report #65 Douthit Hills Student Community, Clemson University Project Joe Jett

>> Total Man Hours Worked This Week: 12571

>> Total Man Hours on Project: 213355

» Crafts On Project This Week: 15

» OSHA Recordable Rate: 0

Superintendents Weekly Activity Report #65 Douthit Hills Student Community, Clemson University Project Joe Jett

Superintendents Weekly Activity Report #65 Douthit Hills Student Community, Clemson University Project Joe Jett

Rain Days This Week = 0

Rain Days To Date = 47