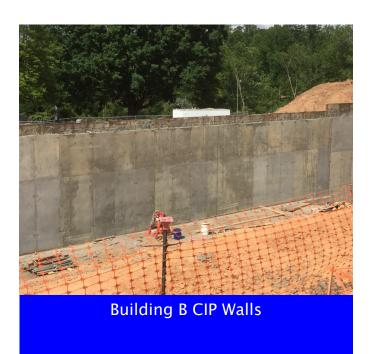

#### SITE, HUB, & WEST ZONE

- Poured Elevated Deck 1B and 1C @ HUB.
- Continued Auger Cast Piles @ Building B. **>>**
- Poured Elevated Shear Wall @HUB.
- Completed Storm Line 10 South. **>>>**
- Continued CIP Walls @ Building B.