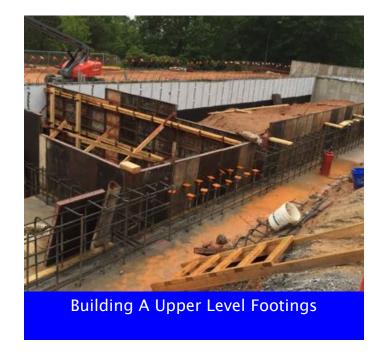

#### SITE, HUB, & WEST ZONE

- » Continue Storm Line 10.
- » Begin Precast @ Building A.
- » Begin Retaining Wall @ Magnolia Tree.
- » Continue Foundations @ Building B.
- » Continue Auger Cast Piles @ HUB.
- » Pour Elevated Deck 1st Section @ HUB.
- » Continue Forming HUB Elevated Deck.