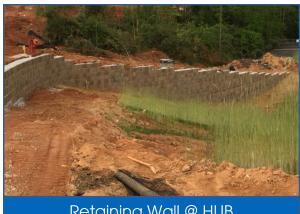

#### SITE, HUB, & WEST ZONE

- Continued Forming Elevated Deck B @ HUB.
- Continued Foundations @ Building B.
- Began Auger Cast Piles @ HUB .
- Continued Retaining Wall @ HUB.

- Continued Racking Manholes.
- Transformer Pad Prep for Buildings E,F,& G.
- Continued Medium Voltage Cable.
- Installed Ductbank From MH4 to MH3. **>>**