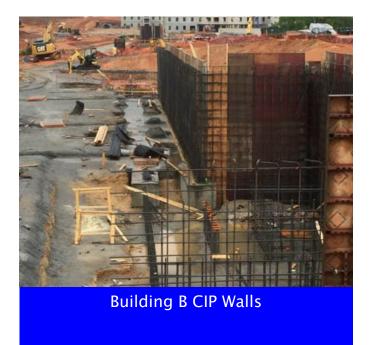

#### SITE, HUB, & WEST ZONE

- Continued Forming Elevated Deck B @ HUB.
- Continued Foundations @ Building B.
- Began Auger Cast Piles @ HUB .
- Continued Retaining Wall @ HUB.

- Continued Racking Manholes.
- Transformer Pad Prep for Buildings E,F,& G.
- Continued Medium Voltage Cable.
- Installed Ductbank From MH4 to MH3. **>>**

#### SITE, HUB, & WEST ZONE

- » Continue Storm Line 10.
- » Begin Precast @ Building A.
- » Begin Retaining Wall @ Magnolia Tree.
- » Continue Foundations @ Building B.
- » Continue Auger Cast Piles @ HUB.
- » Pour Elevated Deck 1st Section @ HUB.
- » Continue Forming HUB Elevated Deck.