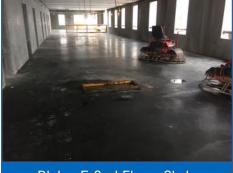

- >> Began Installing Roof Trusses @ Building E Sequence 2.
- >> Poured Building E 3rd Floor Topping Slab.
- Continued Installing Stair Rails @ Building G.
- Continued Electrical Rough-In @ Building G.
- Installed Building F Water Tie Ins.

Bldg. E 3rd Floor Slab

Bldg. F Water Tie Ins