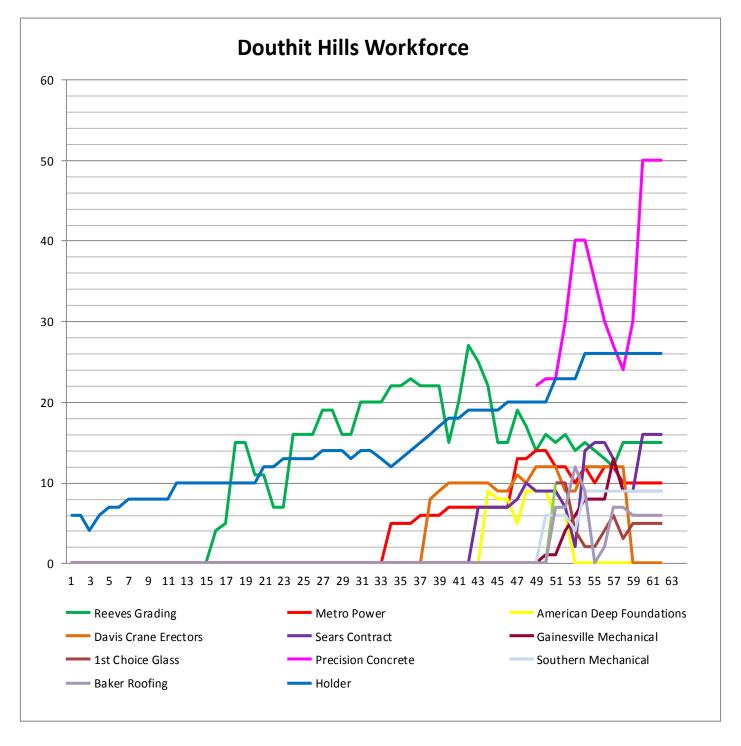

Superintendents Weekly Activity Report #63 Douthit Hills Student Community, Clemson University Project Joe Jett

| TRADE CONTRACTORS ON SITE   |                          |           |              |                   |
|-----------------------------|--------------------------|-----------|--------------|-------------------|
| Subcontractor               | Trade                    | Employees | Man<br>Hours | Total Man<br>Hrs. |
| Holder Construction Company | General Contractor       | 26        | 1040         | 43960             |
| American Deep Foundation    | Auger cast piles         | 7         | 280          | 4572              |
| Baker Roofing               | Sheathing and Shingles   | 6         | 360          | 2736              |
| C&C Fence                   | Site Fence               | 0         | 0            | 764               |
| Cowart Tree Mulch           | Tree Removal             | 0         | 0            | 710               |
| Davis Crane Erectors        | Pre-Cast Erection        | 4         | 120          | 8910              |
| D.H. Griffin                | Tank Foundation Removal  | 0         | 0            | 90                |
| Gainesville Mechanical      | Ductwork                 | 13        | 624          | 3684              |
| Hutch-N-Son                 | Early Site Work          | 0         | 0            | 1337              |
| 1st Choice Glass            | Glass                    | 6         | 240          | 2208              |
| JBR Construction            | Early Site Work          | 0         | 0            | 2049              |
| Johnsons Modern Electric    | Aboveground Electrical   | 8         | 320          | 2140              |
| King Asphalt                | Asphalt                  | 0         | 0            | 2264              |
| Labor Finders               | Labor Force              | 11        | 520          | 18838             |
| Metro Power                 | Underground Electrical   | 10        | 370          | 11397             |
| Osteen                      | Chill Water pipe         | 0         | 0            | 2066              |
| Precision                   | Concrete                 | 56        | 2240         | 25840             |
| R.E. Mclean Tank            | Tank Demo                | 0         | 0            | 660               |
| Reeves Young                | Site Grading & Utilities | 15        | 750          | 37170             |
| Rival Construction Inc.     | Concrete                 | 36        | 1440         | 3633              |
| RJ Coogan                   | Deck Installers          | 0         | 0            | 560               |
| Ruppert Landscaping         | Landscape/ Hardscape     | 0         | 0            | 380               |
| Sears Contract              | Drywall/Metal Trusses    | 24        | 1022         | 5518              |
| Silt Fence Installation     | Site Erosion Control     | 0         | 0            | 974               |
| Southern Mechanical Inc.    | Electrical/Plumbing      | 9         | 360          | 3720              |
| Tree South                  | Arborist                 | 3         | 120          | 1351              |
| Upstate Curb                | Curb and Gutter          | 0         | 0            | 460               |
| Valley Farm Construction    | Tree removal/Grading     | 0         | 0            | 395               |
| Waterproofing Specialties   | Waterproofing            | 0         | 0            | 250               |
| Total                       |                          | 234       | 9806         | 188636            |