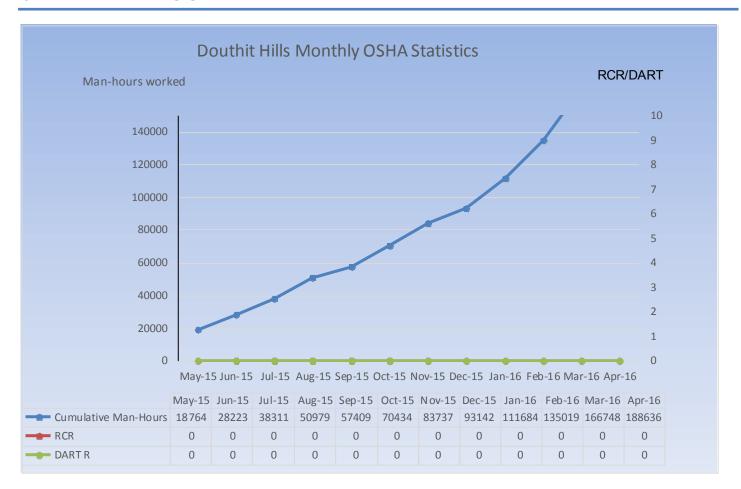

Superintendents Weekly Activity Report #63 Douthit Hills Student Community, Clemson University Project Joe Jett

Total Man Hours Worked This Week: 9086

>> Total Man Hours on Project: 188636

» Crafts On Project This Week: 13

» OSHA Recordable Rate: 0

Superintendents Weekly Activity Report #63 Douthit Hills Student Community, Clemson University Project Joe Jett