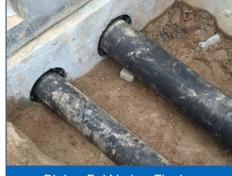

- >> Began Installing Roof Trusses @ Building E Sequence 2.
- >> Poured Building E 3rd Floor Topping Slab.
- Continued Installing Stair Rails @ Building G.
- Continued Electrical Rough-In @ Building G.
- Installed Building F Water Tie Ins.

Bldg. E 3rd Floor Slab

Bldg. F Water Tie Ins