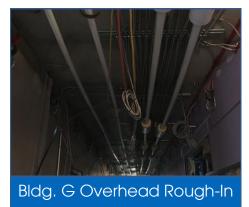

- >> Began Installing Roof Trusses @ Building E Sequence 2.
- >> Poured Building E 3rd Floor Topping Slab.
- Continued Installing Stair Rails @ Building G.
- Continued Electrical Rough-In @ Building G.
- Installed Building F Water Tie Ins.