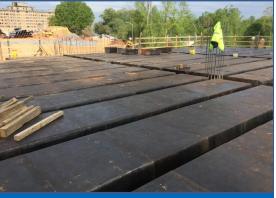

#### SITE, HUB, & WEST ZONE

- » Continued Forming Walls and Columns @ HUB.
- » Continued Backfilling @ HUB.
- » Continued Forming Elevated Deck @ HUB.
- » Paved Northwest Lot.

- » Continued CIP Walls @ Building A.
- » Continued Foundations @ Building B.
- » Continued Backfill @ Building A.
- » Continued Retaining Wall @ HUB.

Elevated Deck @ HUB

#### SITE, HUB, & WEST ZONE

- » Continue Storm Line 10.
- » Continue Foundations @ Building A.
- » Continue Retaining Wall @ HUB.
- » Continue Foundations @ Building B.
- » Auger Cast Piles @ HUB.
- » Pour HUB Elevated Deck.
- » Install Duct Bank From MH4 to MH3.