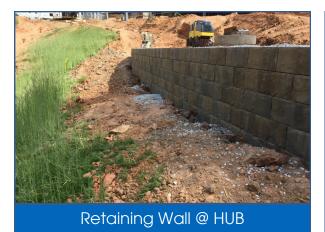

#### SITE, HUB, & WEST ZONE

- » Continued Forming Walls and Columns @ HUB.
- » Continued Backfilling @ HUB.
- » Continued Forming Elevated Deck @ HUB.
- » Paved Northwest Lot.

- » Continued CIP Walls @ Building A.
- » Continued Foundations @ Building B.
- » Continued Backfill @ Building A.
- » Continued Retaining Wall @ HUB.

#### SITE, HUB, & WEST ZONE

- » Continue Storm Line 10.
- » Continue Foundations @ Building A.
- » Continue Retaining Wall @ HUB.
- » Continue Foundations @ Building B.
- » Auger Cast Piles @ HUB.
- » Pour HUB Elevated Deck.
- » Install Duct Bank From MH4 to MH3.