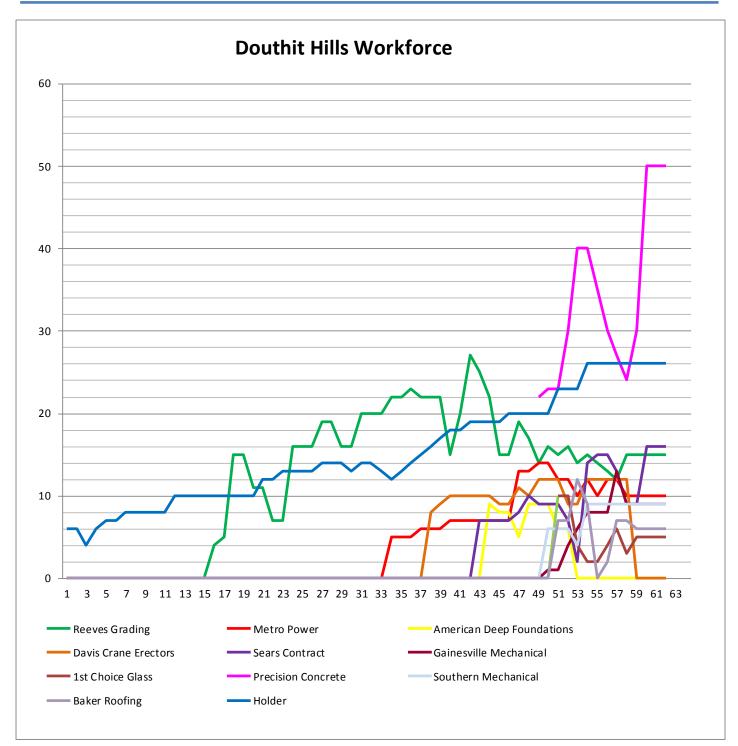

# MANPOWER

| TRADE CONTRACTORS ON SITE   |                          |                |              |                |  |  |  |  |  |
|-----------------------------|--------------------------|----------------|--------------|----------------|--|--|--|--|--|
| Subcontractor               | Trade                    | Employees      | Man<br>Hours | Total Man Hrs. |  |  |  |  |  |
| Holder Construction Company | General Contractor       | tractor 26 104 |              | 42920          |  |  |  |  |  |
| American Deep Foundation    | Auger cast piles         | 0              | 0            | 4292           |  |  |  |  |  |
| Baker Roofing               | Sheathing and Shingles   | 6              | 360          | 2376           |  |  |  |  |  |
| C&C Fence                   | Site Fence               | 0              | 0            | 764            |  |  |  |  |  |
| Cowart Tree Mulch           | Tree Removal             | 0              | 0            | 710            |  |  |  |  |  |
| Davis Crane Erectors        | Pre-Cast Erection        | 0              | 0            | 8910           |  |  |  |  |  |
| D.H. Griffin                | Tank Foundation Removal  | 0              | 0            | 90             |  |  |  |  |  |
| Gainesville Mechanical      | Ductwork                 | 9              | 432          | 3060           |  |  |  |  |  |
| Hutch-N-Son                 | Early Site Work          | 0              | 0            | 1337           |  |  |  |  |  |
| 1st Choice Glass            | Glass                    | 5              | 140          | 1968           |  |  |  |  |  |
| JBR Construction            | Early Site Work          | 0              | 0            | 2049           |  |  |  |  |  |
| Johnsons Modern Electric    | Aboveground Electrical   | 8              | 320          | 1820           |  |  |  |  |  |
| King Asphalt                | Asphalt                  | 16             | 272          | 2264           |  |  |  |  |  |
| Labor Finders               | Labor Force              | 11             | 520          | 18318          |  |  |  |  |  |
| Metro Power                 | Underground Electrical   | 10             | 355          | 11027          |  |  |  |  |  |
| Osteen                      | Chill Water pipe         | 0              | 0            | 2066           |  |  |  |  |  |
| Precision                   | Concrete                 | 50             | 1000         | 23040          |  |  |  |  |  |
| R.E. Mclean Tank            | Tank Demo                | 0              | 0            | 660            |  |  |  |  |  |
| Reeves Young                | Site Grading & Utilities | 15             | 810          | 36420          |  |  |  |  |  |
| Rival Construction Inc.     | Concrete                 | 24             | 960          | 2193           |  |  |  |  |  |
| RJ Coogan                   | Deck Installers          | 0              | 0            | 560            |  |  |  |  |  |
| Ruppert Landscaping         | Landscape/ Hardscape     | 0              | 0            | 380            |  |  |  |  |  |
| Sears Contract              | Drywall/Metal Trusses    | 17             | 760          | 5518           |  |  |  |  |  |
| Silt Fence Installation     | Site Erosion Control     | 0              | 0            | 974            |  |  |  |  |  |
| Southern Mechanical Inc.    | Electrical/Plumbing      | 9              | 360          | 3360           |  |  |  |  |  |
| Tree South                  | Arborist                 | 3              | 45           | 1231           |  |  |  |  |  |
| Upstate Curb                | Curb and Gutter          | 0              | 0            | 460            |  |  |  |  |  |
| Valley Farm Construction    | Tree removal/Grading     | 0              | 0            | 395            |  |  |  |  |  |
| Waterproofing Specialties   | Waterproofing            | 0              | 0            | 250            |  |  |  |  |  |
| TOTAL                       | +                        | 209            | 7374         | 179412         |  |  |  |  |  |