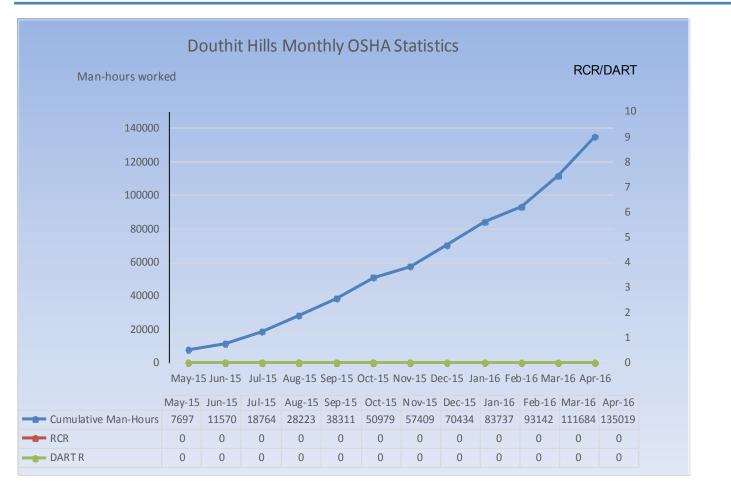

Actual: 71°   46°  | Actual: 75°   57°  | Actual: 68°   55°         | Actual: 71º   54º   | Forecast: 68°   50° | Forecast: 72°   48° |
| 0.00 in             | <b>0.12</b> in     | 0.04 in            | 0.00 in                   | <b>0.00</b> in      | <b>0.0</b> in       | <b>0.0</b> in       |
| Average: 70°   43°  | Average: 70°   43° | Average: 73°   44° | Average: 72°   47°        | Average: 72°   48°  | Average: 71°   49°  | Average: 73°   46°  |
| <b>0.13</b> in      | <b>0.04</b> in     | <b>0.09</b> in     | <b>0.22</b> in            | <b>0.16</b> in      | 0.20 in             | <b>0.06</b> in      |
| Rain Days This      | Week = $1$         | Rain Days T        | o Date = <u><b>46</b></u> |                     | •                   | •                   |

### SAFETY REVIEW LOG