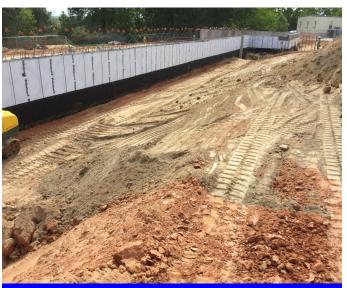

#### SITE, HUB, & WEST ZONE

- » Continued Forming Walls and Columns @ HUB.
- » Continued Backfilling @ HUB.
- » Continued Forming Elevated Deck @ HUB.
- » Paved Northwest Lot.

- » Continued CIP Walls @ Building A.
- » Continued Foundations @ Building B.
- » Continued Backfill @ Building A.
- » Continued Retaining Wall @ HUB.

**Building A Backfill** 

Paving @ NW Parking Lot

#### SITE, HUB, & WEST ZONE

- » Continue Storm Line 10.
- » Continue Foundations @ Building A.
- » Continue Retaining Wall @ HUB.
- » Continue Foundations @ Building B.
- » Auger Cast Piles @ HUB.
- » Pour HUB Elevated Deck.
- » Install Duct Bank From MH4 to MH3.