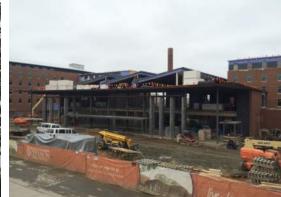

North East - Bldg. D

East - Bldg. B

**126 DAYS** 

REMAINING

East – Great Hall

South East - Bldg. C

Bldg. D/C Mechanical Room

West - Bldg. A, B, & C