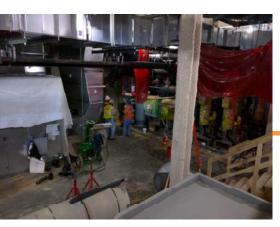

North East - Bldg. D

East - Bldg. B

**126 DAYS** 

REMAINING

East – Great Hall

South East - Bldg. C

Bldg. D/C Mechanical Room

West - Bldg. A, B, & C