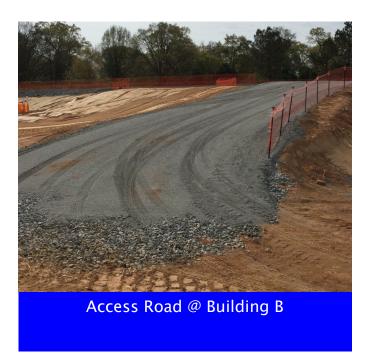

#### SITE, HUB, & WEST ZONE

- » Continued Forming Walls and Columns @ HUB.
- Began Waterproofing @ HUB.
- **Continued Racking Manholes**
- Completed Storm Line 9.

- Continued Foundations @ Building A.
- >> Continued Access Roads @ Building B.
- Began CIP Walls @ Building A.
- Began Below-grade Waterproofing @ Building A.