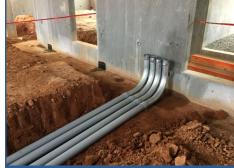

- >> Continued Window Frame Installation @ Building
- » Began Electrical Underground @ Building E Sequence 1.
- » Continued Sanitary Aboveground @ Building F.

Bldg. E Electrical Stub Ups

Bldg. F SOG