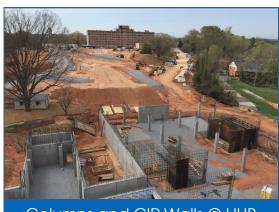

#### SITE, HUB, & WEST ZONE

- » Continued Forming Walls and Columns @ HUB.
- Began Waterproofing @ HUB.
- **Continued Racking Manholes**
- Completed Storm Line 9.

- Continued Foundations @ Building A.
- >> Continued Access Roads @ Building B.
- Began CIP Walls @ Building A.
- Began Below-grade Waterproofing @ Building A.

### SITE, HUB, & WEST ZONE

- » Begin Pulling Medium Voltage Cable.
- Continue Storm Line 6.
- Continue Foundations @ Building A.
- >> Continue Freight Elevator Shear Wall.
- » Continue CIP Walls @ Building A.
- » Begin Foundations @ Building B.
- » Begin Backfill @ HUB.
- » Begin Storm Line10B South.