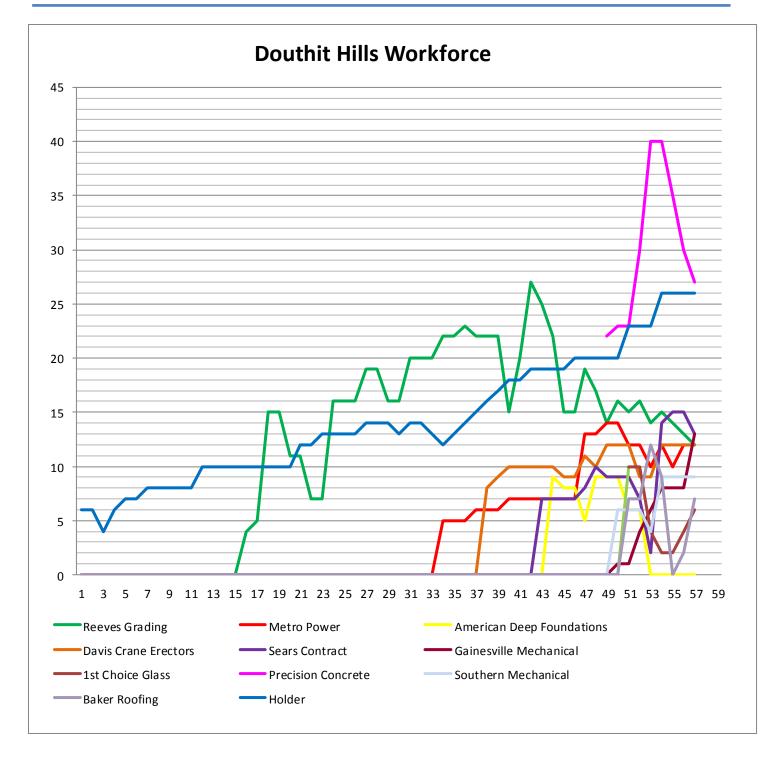

uth                  | Arborist                 | 0         | 0     | 1171           |
| Upstate Curb                | Curb and Gutter          | 0         | 0     | 360            |
| Valley Farm Construction    | Tree removal/Grading     | 0         | 0     | 395            |
|                             | +                        |           |       |                |
| TOTAL                       |                          | 164       | 7056  | 159999         |



March 27, 2016 Page | 4

Superintendents Weekly Activity Report #59 Douthit Hills Student Community, Clemson University Project Joe Jett



### **CURRENT WEEK**



### SAFETY REVIEW LOG





Superintendents Weekly Activity Report #59 Douthit Hills Student Community, Clemson University Project Joe Jett



### MANPOWER CHART





March 27, 2016 Page | 6