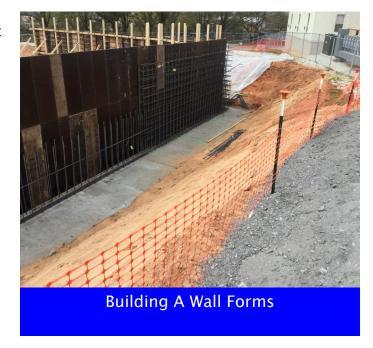

#### SITE, HUB, & WEST ZONE

- » Continued Forming Walls and Columns @ HUB.
- Began Waterproofing @ HUB.
- **Continued Racking Manholes**
- Completed Storm Line 9.

- Continued Foundations @ Building A.
- >> Continued Access Roads @ Building B.
- Began CIP Walls @ Building A.
- Began Below-grade Waterproofing @ Building A.

### SITE, HUB, & WEST ZONE

- » Begin Pulling Medium Voltage Cable.
- Continue Storm Line 6.
- Continue Foundations @ Building A.
- >> Continue Freight Elevator Shear Wall.
- » Continue CIP Walls @ Building A.
- » Begin Foundations @ Building B.
- » Begin Backfill @ HUB.
- » Begin Storm Line10B South.