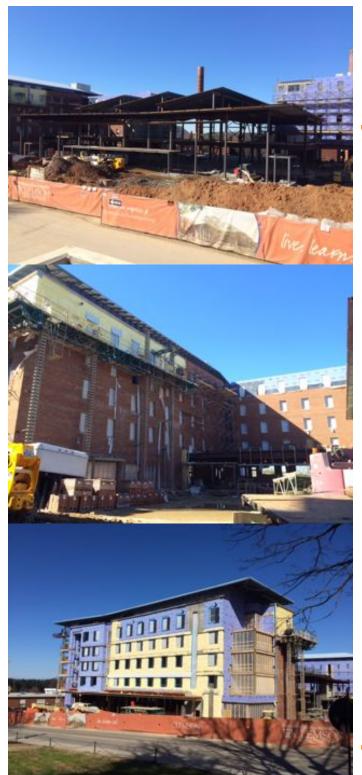

North East -Bldg. D

> East side -Bldg. B

East side -**Great Hall** 

> North East -Bldg. A

South East -Bldg. C

> South side -Bldg. A

### **WORK PLANNED FOR THIS WEEK (2/8 – 2/12)**

- Continue masonry veneer at Building D & A North/East/South faces.
- Continue masonry preparation at Building D, A, C South face.
- Continue Building D, A, & C interior MEP and framing work.
- Continue installation of Building D, A, & C exterior framing/sheathing.
- Continue sprinkler installation at Building A & C.
- Continue underground utility installation.
- Continue installation of Building A Elevators 2 & 3.
- Continue drywall installation at Building D & A.
- Continue installation of high TPO roof at Building A & C.
- Start prep work for Building B PVC Roofing Level 3 & Level 4.
- Continue installation of steam system from North Vault to Mechanical Room.

### **WORK PLANNED FOR NEXT WEEK (2/15 – 2/19)**

- Continue masonry veneer at Building D & A North/East/South faces.
- Continue masonry preparation at Building D, A, C South face.
- Continue Building D, A, & C interior MEP and framing work.
- Continue installation of Building D, A, & C exterior framing/sheathing.
- Continue sprinkler installation at Building A & C.
- Continue underground utility installation.
- Continue installation of Building A Elevators 2 & 3.
- Delivery Building C Elevator 5 & 6 materials.
- Continue drywall installation at Building D & A.
- Continue installation of high TPO roof at Building C.
- Continue PVC roofing work at Building B.
- Window delivery Start window installation at Buildings D & A.
- Continue installation of steam system from North Vault to Mechanical Room.