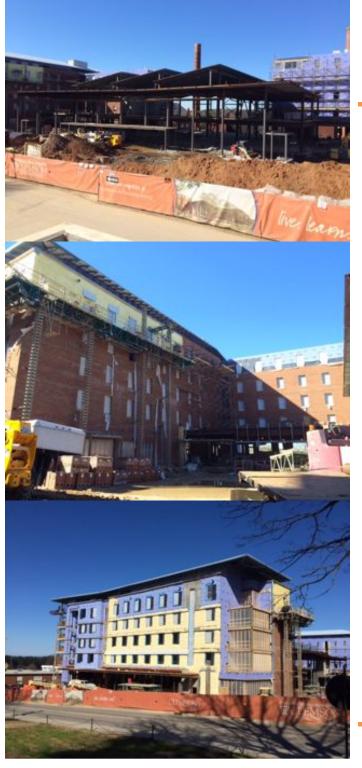

North East -Bldg. D

> East side -Bldg. B

East side -**Great Hall** 

> North East -Bldg. A

South East -Bldg. C

> South side -Bldg. A

### **WORK PLANNED FOR THIS WEEK (2/8 – 2/12)**

- Continue masonry veneer at Building D & A North/East/South faces.
- Continue masonry preparation at Building D, A, C South face.
- Continue Building D, A, & C interior MEP and framing work.
- Continue installation of Building D, A, & C exterior framing/sheathing.
- Continue sprinkler installation at Building A & C.
- Continue underground utility installation.
- Continue installation of Building A Elevators 2 & 3.
- Continue drywall installation at Building D & A.
- Continue installation of high TPO roof at Building A & C.
- Start prep work for Building B PVC Roofing Level 3 & Level 4.
- Continue installation of steam system from North Vault to Mechanical Room.

### **WORK PLANNED FOR NEXT WEEK (2/15 – 2/19)**

- Continue masonry veneer at Building D & A North/East/South faces.
- Continue masonry preparation at Building D, A, C South face.
- Continue Building D, A, & C interior MEP and framing work.
- Continue installation of Building D, A, & C exterior framing/sheathing.
- Continue sprinkler installation at Building A & C.
- Continue underground utility installation.
- Continue installation of Building A Elevators 2 & 3.
- Delivery Building C Elevator 5 & 6 materials.
- Continue drywall installation at Building D & A.
- Continue installation of high TPO roof at Building C.
- Continue PVC roofing work at Building B.
- Window delivery Start window installation at Buildings D & A.
- Continue installation of steam system from North Vault to Mechanical Room.