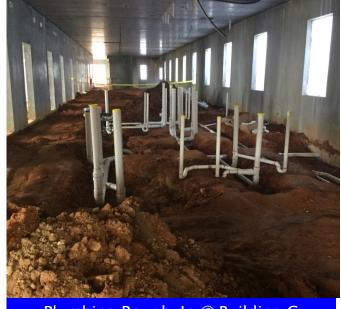

#### **EAST ZONE.**

- » Continued interior wall layout/installation @ Building G.
- Continued Grout/Caulk of precast @ Building F.
- Continued Waterproofing @ Building E.
- » Continue Backfill @ Building E.
- >> Continued Plumbing Rough-In @ Building G.
- Continue Window Frame Installation @ Building G.

Window Installation @ Building G

Plumbing Rough-In @ Building G