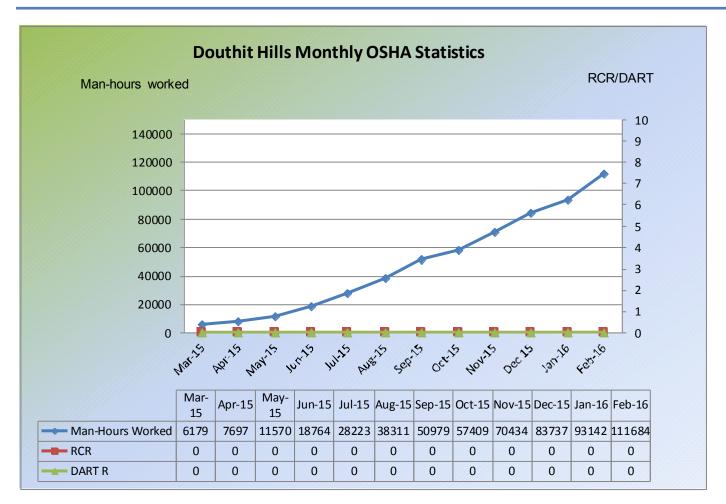

Superintendents Weekly Activity Report #51 Douthit Hills Student Community, Clemson University Project Joe Jett

**SAFETY** 

>> Total Man Hours Worked This Week: 6254

>> Total Man Hours on Project: 123052

Crafts On Project This Week: 7

» OSHA Recordable Rate: 0

Superintendents Weekly Activity Report #51 Douthit Hills Student Community, Clemson University Project Joe Jett

### SAFETY REVIEW LOG

Superintendents Weekly Activity Report #51 Douthit Hills Student Community, Clemson University Project Joe Jett