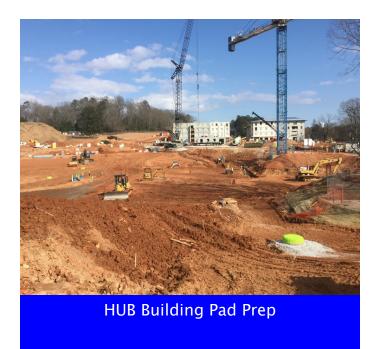

- » Begin chipping Pile Caps @ HUB.
- » Begin Footings and Foundation @ HUB.
- » Begin Paving @ East Parking Lot.
- » Continue Storm Line 8 @ West Spine
- » Begin Ductbank Installation @ HUB Utility Yard.
- Set Manholes 4 E&C.
- » Continue Domestic Water @ HUB Utility Yard.
- » Continue Wire Pull @ Parking Lot Lights.
- » Continue Racking Manholes.