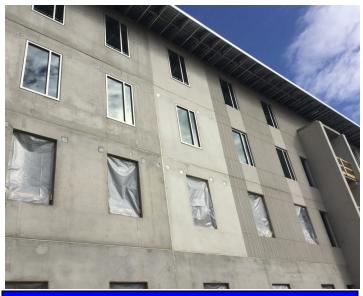

#### **EAST ZONE.**

- » Continued interior wall layout/installation @ Building G.
- Continued Grout/Caulk of precast @ Building F.
- Continued Waterproofing @ Building E.
- » Continue Backfill @ Building E.
- >> Continued Plumbing Rough-In @ Building G.
- Continue Window Frame Installation @ Building G.

Window Installation @ Building G

Plumbing Rough-In @ Building G