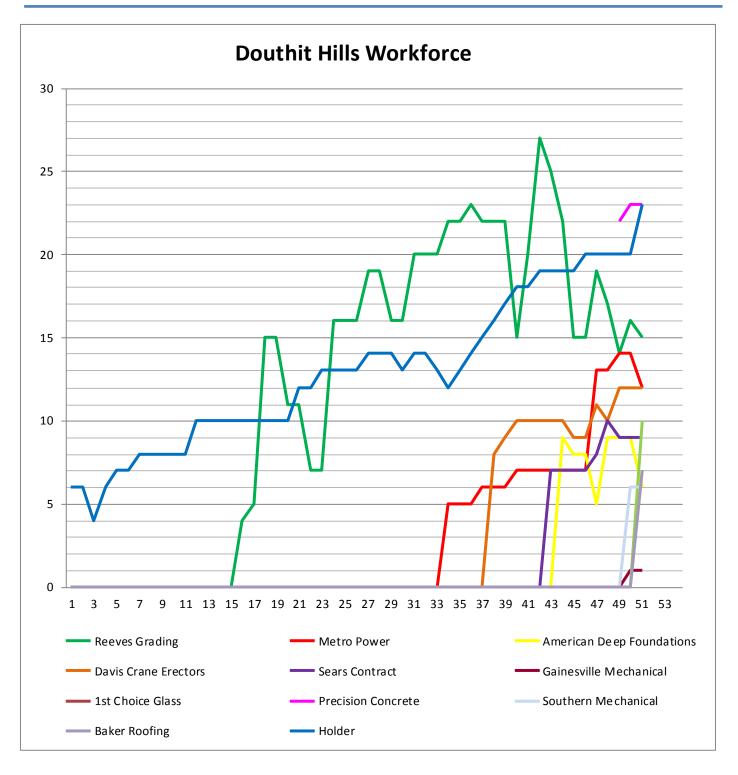

Grease Interceptors @ HUB Utility Yard

Superintendents Weekly Activity Report #51 Douthit Hills Student Community, Clemson University Project Joe Jett

| TRADE CONTRACTORS ON SITE   |                          |           |              |                |
|-----------------------------|--------------------------|-----------|--------------|----------------|
| Subcontractor               | Trade                    | Employees | Man<br>Hours | Total Man Hrs. |
| Holder Construction Company | General Contractor       | 23        | 800          | 33880          |
| American Deep Foundation    | Auger cast piles         | 6         | 96           | 4054           |
| Baker Roofing               | Sheathing and Shingles   | 7         | 280          | 280            |
| C&C Fence                   | Site Fence               | 0         | 0            | 764            |
| Cowart Tree Mulch           | Tree Removal             | 0         | 0            | 710            |
| Davis Crane Erectors        | Pre-Cast Erection        | 12        | 576          | 5418           |
| D.H. Griffin                | Tank Foundation Removal  | 0         | 0            | 90             |
| Gainesville Mechanical      | Plumbing                 | 1         | 20           | 40             |
| Hutch-N-Son                 | Early Site Work          | 0         | 0            | 1337           |
| 1st Choice Glass            | Glass                    | 10        | 480          | 480            |
| JBR Construction            | Early Site Work          | 0         | 0            | 2049           |
| King Asphalt                | Asphalt                  | 4         | 160          | 1547           |
| Labor Finders               | Labor Force              | 14        | 600          | 13406          |
| Metro Power                 | Underground Electrical   | 12        | 502          | 7659           |
| Osteen                      | Chill Water pipe         | 4         | 192          | 1142           |
| Precision                   | Concrete                 | 22        | 1150         | 12366          |
| R.E. Mclean Tank            | Tank Demo                | 0         | 0            | 660            |
| Reeves Grading              | Site Grading & Utilities | 15        | 780          | 30765          |
| RJ Coogan                   | Deck Installers          | 0         | 0            | 560            |
| Ruppert Landscaping         | Landscape/ Hardscape     | 0         | 0            | 380            |
| Sears Contract              | Drywall/Metal Trusses    | 9         | 360          | 2370           |
| Silt Fence Installation     | Site Erosion Control     | 4         | 18           | 689            |
| Southern Mechanical Inc.    | Electrical/Plumbing      | 6         | 240          | 480            |
| Tree South                  | Arborist                 | 0         | 0            | 1171           |
| Upstate Curb                | Curb and Gutter          | 0         | 0            | 360            |
| Valley Farm Construction    | Tree removal/Grading     | 0         | 0            | 395            |
|                             |                          |           |              |                |
| TOTAL                       |                          | 149       | 6254         | 123052         |

### MANPOWER CHART