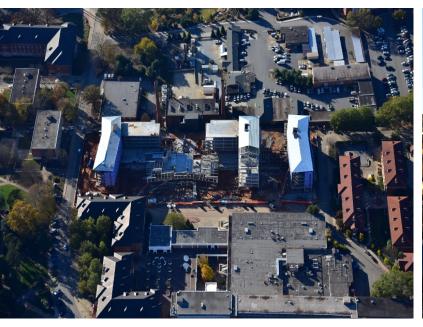

Aerial

View of Building C & D





View of Building A & B







# Clemson Core Campus Construction Update December 7, 2015



## **WORK PLANNED FOR THIS WEEK (12/7 – 12/11)**

- · Continue installation of Building B steel.
- · Continue roofing dry-in at Building C trusses.
- Continue masonry veneer preparation at Building D.
- Continue Building D, A, & C interior MEP and framing work.
- Continue installation of Building D, A, & C exterior framing/sheathing.
- Continue sprinkler installation at Building A & C.
- Continue underground utility installation.
- Continue installation of Building D Elevators 8 & 9.
- Potential drywall installation start at Building D.

# **WORK PLANNED FOR NEXT WEEK (12/14 – 12/18)**

- Continue installation of Building B steel.
- Continue roofing dry-in at Building C trusses.
- · Continue mas