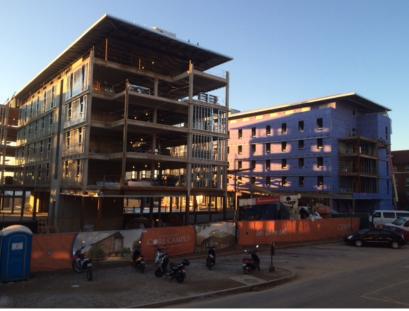

Aerial

View of Building C & D





View of Building A & B







# Clemson Core Campus Construction Update December 7, 2015



## **WORK PLANNED FOR THIS WEEK (12/7 – 12/11)**

- · Continue installation of Building B steel.
- · Continue roofing dry-in at Building C trusses.
- Continue masonry veneer preparation at Building D.
- Continue Building D, A, & C interior MEP and framing work.
- Continue installation of Building D, A, & C exterior framing/sheathing.
- Continue sprinkler installation at Building A & C.
- Continue underground utility installation.
- Continue installation of Building D Elevators 8 & 9.
- Potential drywall installation start at Building D.

# **WORK PLANNED FOR NEXT WEEK (12/14 – 12/18)**

- Continue installation of Building B steel.
- Continue roofing dry-in at Building C trusses.
- · Continue mason