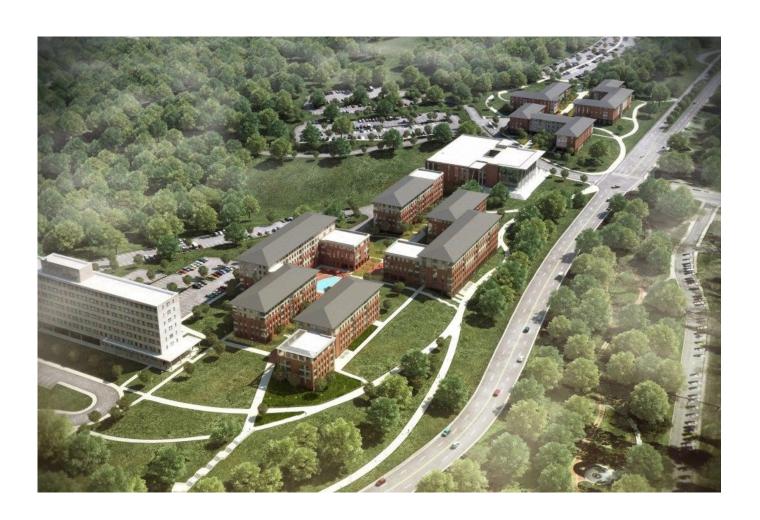

Superintendents Weekly Activity Report #41 Douthit Hills Student Community, Clemson University Project Joe Jett



#### **SAFETY**

>> Total Man Hours Worked This Week: 3810

>> Total Man Hours on Project: 83933

>> Crafts On Project This Week: 4

» OSHA Recordable Rate: 0





Superintendents Weekly Activity Report #41 Douthit Hills Student Community, Clemson University Project Joe Jett



### CURRENT CONSTRUCTION ACTIVITIES

- » Began Tree Removal @ Kite Hill
- » Completed Storm 4A @ Bldg F
- » Opened Phase 2 Access Rd and Captured Daniel Dr/Martin St
- » Installed Fence @ Phase 2 Rd and removed fence @ Daniel/Martin Streets
- Installed Duct bank From MH8 to MH9 & Set MH7E&C



Hydro seeding at Newman Road



Footings and Stem Walls at Building F

- » Began Underground Lighting Circuit @ Newman Road
- » Poured Footings/Stem Walls @ Bldg G
- » Continued Pre-Cast Install @ Sequence 2 of Bldg G
- » Installed Deep Foundations @ Hub Bldg– Area 1



Superintendents Weekly Activity Report #41 Douthit Hills Student Community, Clemson University Project Joe Jett