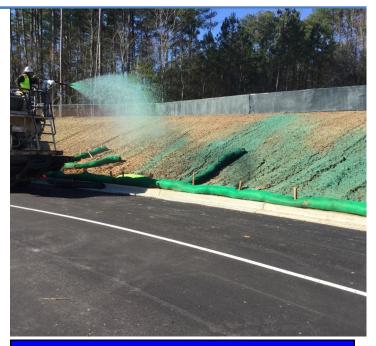

Hydro seeding at Newman Road

Footings and Stem Walls at Building F

- » Began Underground Lighting Circuit @ Newman Road
- » Poured Footings/Stem Walls @ Bldg G
- » Continued Pre-Cast Install @ Sequence 2 of Bldg G
- » Installed Deep Foundations @ Hub Bldg– Area 1