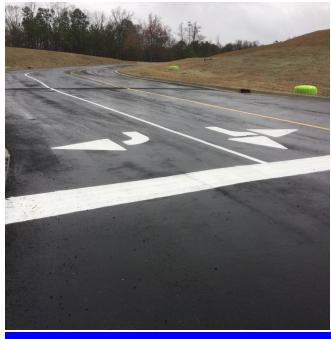

Striping At Newman Road

- Install Duct Bank From MH5E&C to Bldg C
- Continue Underground Lighting Circuit @ Newman Road
- » Continue Curb & Gutter @ East Lot
- » Continue Pre-Cast Sequence 2 @ Bldg G
- » Start Trusses @ Bldg G
- » Continue Footings & Retaining Wall @ Bldg F