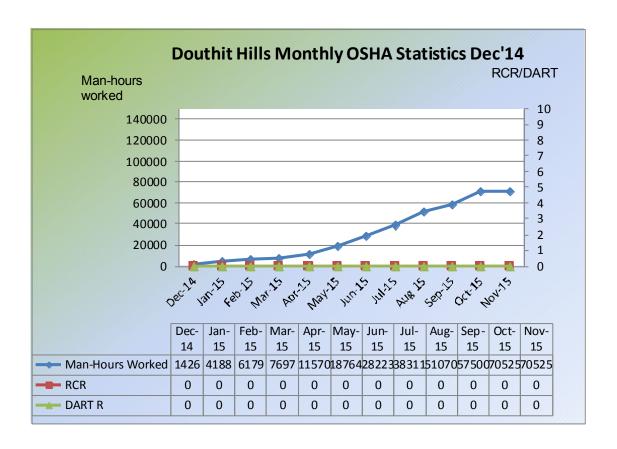

#### **SAFETY**

>> Total Man Hours Worked This Week: 3810

>> Total Man Hours on Project: 83933

>> Crafts On Project This Week: 4

» OSHA Recordable Rate: 0

Superintendents Weekly Activity Report #41 Douthit Hills Student Community, Clemson University Project Joe Jett