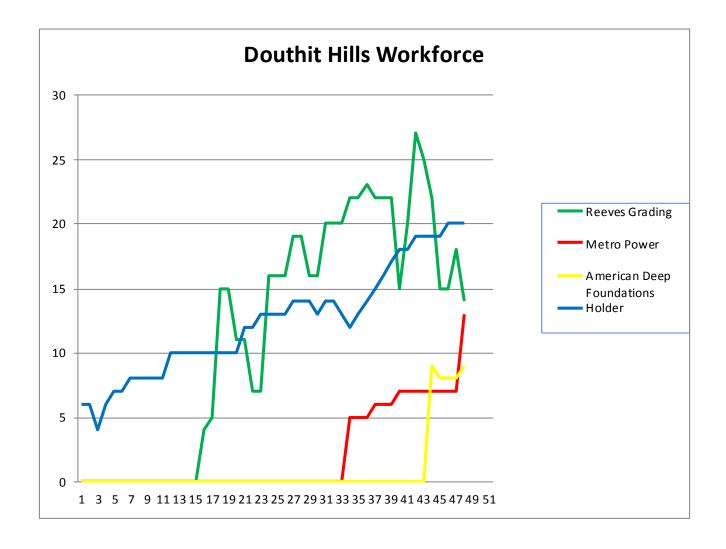

Superintendents Weekly Activity Report #41 Douthit Hills Student Community, Clemson University Project Joe Jett

| TRADE CONTRACTORS ON SITE   |                          |           |              |                |
|-----------------------------|--------------------------|-----------|--------------|----------------|
| Subcontractor               | Trade                    | Employees | Man<br>Hours | Total Man Hrs. |
| Holder Construction Company | General Contractor       | 20        | 800          | 27083          |
| American Deep Foundation    | Auger cast piles         | 9         | 432          | 1552           |
| C&C Fence                   | Site Fence               | 0         | 0            | 764            |
| Cowart Tree Mulch           | Tree Removal             | 0         | 0            | 710            |
| Davis Crane Erectors        | Crane Erection           | 10        | 480          | 1868           |
| D.H. Griffin                | Tank Foundation Removal  | 0         | 0            | 90             |
| JBR Construction            | Steam Line Removal       | 0         | 0            | 2040           |
| Hutch-N-Son                 | Early Site Work          | 0         | 0            | 1337           |
| King Asphalt                | Asphalt                  | 2         | 5            | 1147           |
| Labor Finders               | Labor Force              | 9         | 405          | 8430           |
| Metro Power                 | Underground Electrical   | 13        | 413          | 4022           |
| Osteen                      | Chill Water pipe         | 0         | 0            | 550            |
| Precision                   | Concrete                 | 14        | 672          | 4724           |
| R.E. Mclean Tank            | Tank Demo                | 0         | 0            | 660            |
| Reeves Grading              | Site Grading & Utilities | 14        | 546          | 24823          |
| RJ Coogan                   | Deck Installers          | 0         | 0            | 560            |
| Ruppert Landscaping         | Landscape/ Hardscape     | 0         | 0            | 380            |
| Silt Fence Installation     | Site Erosion Control     | 4         | 32           | 667            |
| Southern Mechanical Inc.    | Electrical/Plumbing      | 0         | 0            | 1140           |
| Tree South                  | Arborist                 | 2         | 25           | 871            |
| Upstate Curb                | Curb and Gutter          | 0         | 0            | 120            |
| Valley Farm Construction    | Tree removal/Grading     | 0         | 0            | 395            |
|                             |                          |           |              |                |
|                             |                          |           |              |                |
|                             |                          |           |              |                |
| TOTAL                       |                          | 97        | 3810         | 83933          |