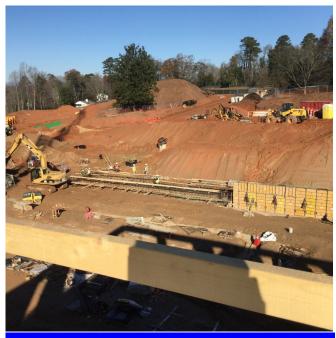

Hydro seeding at Newman Road

Footings and Stem Walls at Building F

- » Began Underground Lighting Circuit @ Newman Road
- » Poured Footings/Stem Walls @ Bldg G
- » Continued Pre-Cast Install @ Sequence 2 of Bldg G
- » Installed Deep Foundations @ Hub Bldg– Area 1