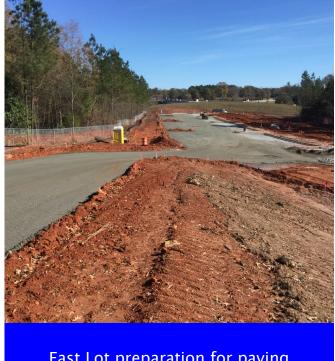

**Paving East Lot** 

East Lot preparation for paving

- Continue deep foundations at the HUB Build-
- Continued Grading at West Zone.
- >> Continue waterproofing and backfill at Building G.
- >> Complete footings at Building G and continue Building F.
- Continue on elevator pit at Building F.
- » Install MH5 E & C.