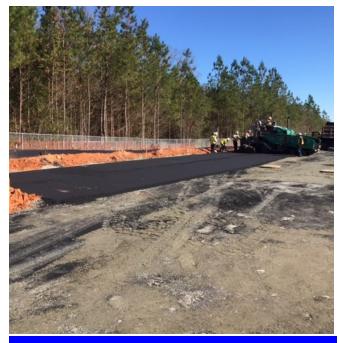

**Paving East Lot** 

East Lot preparation for paving

- Continue deep foundations at the HUB Build-
- Continued Grading at West Zone.
- >> Continue waterproofing and backfill at Building G.
- >> Complete footings at Building G and continue Building F.
- Continue on elevator pit at Building F.
- » Install MH5 E & C.