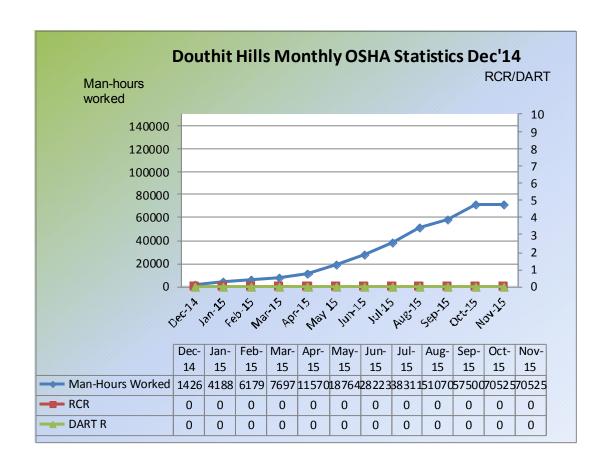

» OSHA Recordable Rate: 0

Superintendents Weekly Activity Report #40 Douthit Hills Student Community, Clemson University Project Joe Jett

#### SAFETY REVIEW LOG

Superintendents Weekly Activity Report #40 Douthit Hills Student Community, Clemson University Project Joe Jett