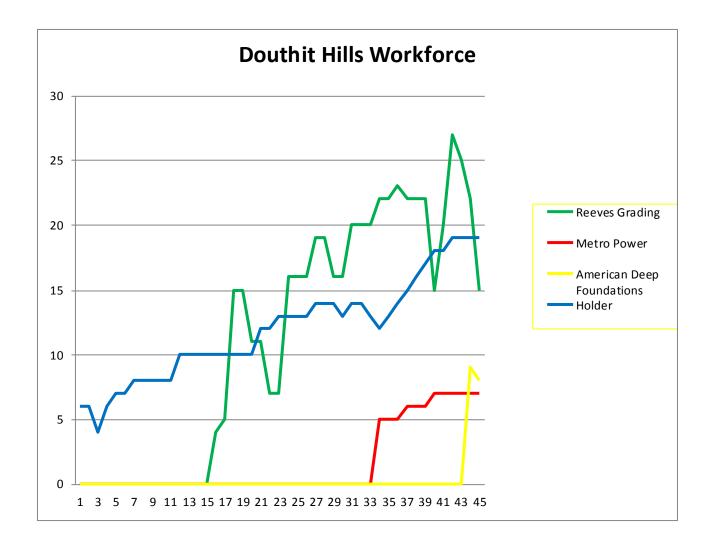

Superintendents Weekly Activity Report #40 Douthit Hills Student Community, Clemson University Project Joe Jett

| TRADE CONTRACTORS ON SITE   |                          |           |              |                |
|-----------------------------|--------------------------|-----------|--------------|----------------|
| Subcontractor               | Trade                    | Employees | Man<br>Hours | Total Man Hrs. |
| Holder Construction Company | General Contractor       | 20        | 800          | 25483          |
| American Deep Foundation    | Auger cast piles         | 8         | 360          | 1120           |
| C&C Fence                   | Site Fence               | 0         | 0            | 764            |
| Cowart Tree Mulch           | Tree Removal             | 0         | 0            | 710            |
| Davis Crane Erectors        | Crane Erection           | 10        | 490          | 1108           |
| D.H. Griffin                | Tank Foundation Removal  | 0         | 0            | 90             |
| JBR Construction            | Steam Line Removal       | 0         | 0            | 2040           |
| Hutch-N-Son                 | Early Site Work          | 0         | 0            | 1337           |
| King Asphalt                | Asphalt                  | 17        | 417          | 1259           |
| Labor Finders               | Labor Force              | 9         | 405          | 7737           |
| Metro Power                 | Underground Electrical   | 7         | 395          | 3610           |
| Osteen                      | Chill Water pipe         | 0         | 0            | 550            |
| Precision                   | Concrete                 | 13        | 50           | 3572           |
| R.E. Mclean Tank            | Tank Demo                | 0         | 0            | 660            |
| Reeves Grading              | Site Grading & Utilities | 15        | 767          | 24277          |
| RJ Coogan                   | Deck Installers          | 0         | 0            | 560            |
| Ruppert Landscaping         | Landscape/ Hardscape     | 0         | 0            | 380            |
| Silt Fence Installation     | Site Erosion Control     | 0         | 0            | 635            |
| Southern Mechanical Inc.    | Electrical/Plumbing      | 0         | 0            | 1140           |
| Tree South                  | Arborist                 | 1         | 8            | 829            |
| Upstate Curb                | Curb and Gutter          |           |              | 120            |
| Valley Farm Construction    | Tree removal/Grading     | 0         | 0            | 395            |
|                             |                          |           |              |                |
|                             |                          |           |              |                |
| TOTAL                       |                          | 100       | 3275         | 78376          |