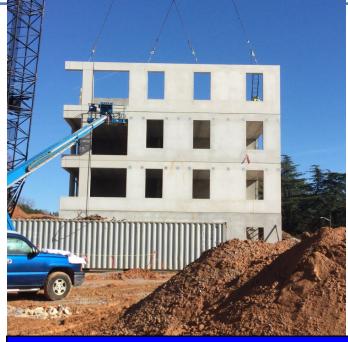

Precast panels at Building G

Footings at Building F

- >> Continued water proofing of Building G walls and footings.
- » Excavated, formed, poured and backfilled footings at Building G west side.
- » Continued installation of underground electrical from Manhole 9 to Manhole 8..
- Began Building F continuous footings.
- Opened Daniel Square North Entry.