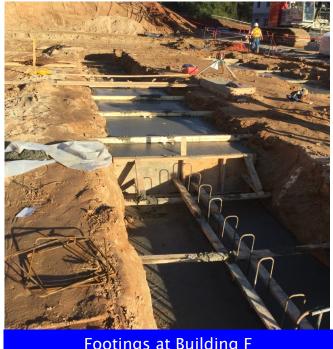

Precast panels at Building G

Footings at Building F

- >> Continued water proofing of Building G walls and footings.
- » Excavated, formed, poured and backfilled footings at Building G west side.
- » Continued installation of underground electrical from Manhole 9 to Manhole 8..
- Began Building F continuous footings.
- Opened Daniel Square North Entry.