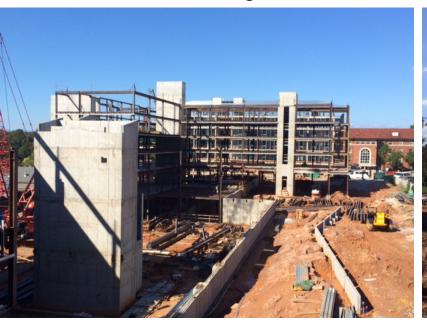

View of Building D

View of Honors College

View of Building C & B

View of Building A & B

### WORK PLANNED FOR THIS WEEK (10/12 – 10/16)

- Complete installation of Building A hollowcore (Levels 5 6).
- Complete installation of Building C hollowcore (Levels 5 6).
- Pour Building C Level 3 topping slab.
- Pour Building A Level 2 & 3 topping slabs.
- Continue installation of Building B steel.
- Continue Building C Level 2 framing connection installation.
- Start roofing at Building D trusses building dry-in.
- Continue Building D interior MEP and framing work.
- · Continue installation of Building D exterior framing/sheathing.
- Continue sprinkler installation at Building A.
- Continue Building A interior MEP and framing work.
- Continue installation of Building A exterior framing/sheathing.
- Continue underground utility installation.
- Potential masonry scaffold installation at Building D.