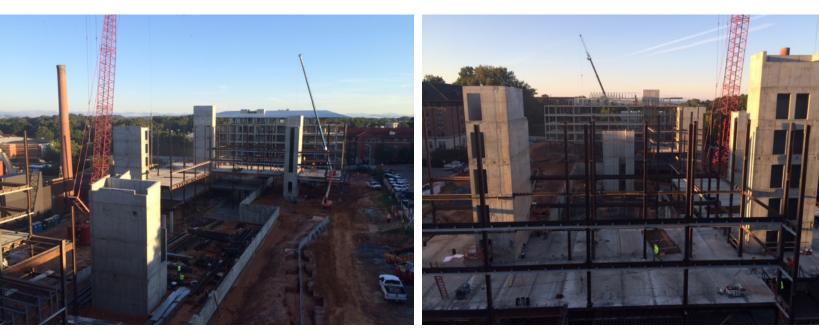

## **Building D View**

**Building D View** 

**Building A View** 

# **Clemson Core Campus** Construction Update September 14, 2015

### WORK PLANNED FOR THIS WEEK (9/14 – 9/18)

- Continue installation of Building A trusses.
- Potential Slab on Metal Deck (SOMD) Pour at Building A.
- Continue installation of Building C steel (Levels 3 4).
- Continue installation of Building C hollowcore (Levels 3 4).
- Continue Building D Level 2-5 MEP and interior framing work.
- Continue installation of Building D exterior framing.
- Continue sprinkler installation at Building D.
- Continue Building A Level 2-5 MEP and interior framing work.
- Continue underground utility installation.
- Continue installation of Stair 6 in Building C.
- Pour concrete steps and landing at Stair 9 in Building D.