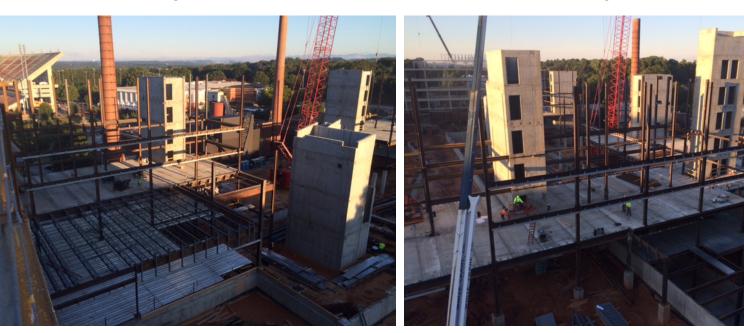

## **Building D View**

**Building D View** 

**Building A View** 

# **Clemson Core Campus** Construction Update September 14, 2015

### WORK PLANNED FOR THIS WEEK (9/14 – 9/18)

- Continue installation of Building A trusses.
- Potential Slab on Metal Deck (SOMD) Pour at Building A.
- Continue installation of Building C steel (Levels 3 4).
- Continue installation of Building C hollowcore (Levels 3 4).
- Continue Building D Level 2-5 MEP and interior framing work.
- Continue installation of Building D exterior framing.
- Continue sprinkler installation at Building D.
- Continue Building A Level 2-5 MEP and interior framing work.
- Continue underground utility installation.
- Continue installation of Stair 6 in Building C.
- Pour concrete steps and landing at Stair 9 in Building D.