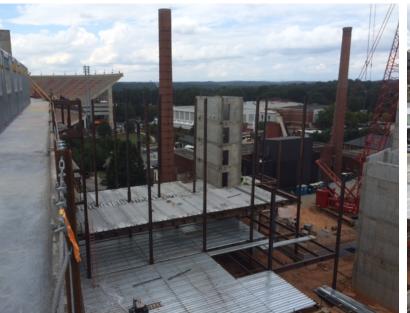

# **Building D View**



**Building A View** 





**Building D View** 

# **Clemson Core Campus** Construction Update September 8, 2015



## WORK PLANNED FOR THIS WEEK (9/8 - 9/11)

- Complete Building D truss installation.
- Continue installation of Building A (North to South leg) steel (Levels 3 4).
- Continue installation of Building A Level 6 load bearing walls.
- Start installation of Building A trusses.
- Continue installation of Building C steel (Levels 3 4).
- Continue Building D Level 2-5 MEP and interior framing work.
- Continue sprinkler installation at Building D.
- Continue installation of Z clips/layout for Building A framing.
- Continue installation of spray fireproofing at Building A.
- Continue MEP overhead installation in Building A.
- Continue underground utility installation.
- Start installation of Stair 6 in Bui