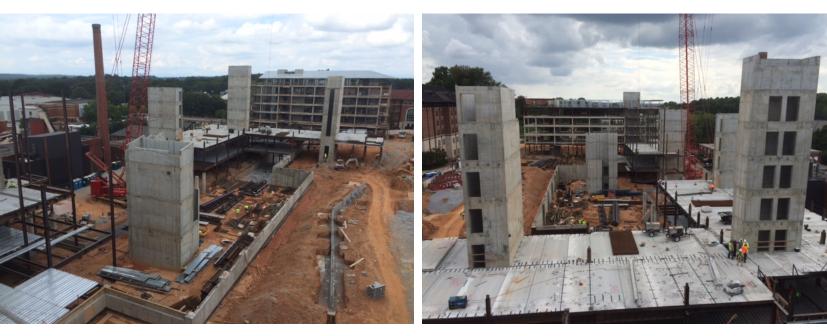

# **Building D View**



**Building A View** 





**Building D View** 

# **Clemson Core Campus** Construction Update September 8, 2015



## WORK PLANNED FOR THIS WEEK (9/8 - 9/11)

- Complete Building D truss installation.
- Continue installation of Building A (North to South leg) steel (Levels 3 4).
- Continue installation of Building A Level 6 load bearing walls.
- Start installation of Building A trusses.
- Continue installation of Building C steel (Levels 3 4).
- Continue Building D Level 2-5 MEP and interior framing work.
- Continue sprinkler installation at Building D.
- Continue installation of Z clips/layout for Building A framing.
- Continue installation of spray fireproofing at Building A.
- Continue MEP overhead installation in Building A.
- Continue underground utility installation.
- Start instal