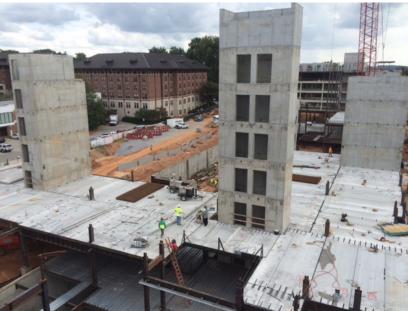

# **Building D View**



**Building A View** 





**Building D View** 

# **Clemson Core Campus** Construction Update September 8, 2015



## WORK PLANNED FOR THIS WEEK (9/8 - 9/11)

- Complete Building D truss installation.
- Continue installation of Building A (North to South leg) steel (Levels 3 4).
- Continue installation of Building A Level 6 load bearing walls.
- Start installation of Building A trusses.
- Continue installation of Building C steel (Levels 3 4).
- Continue Building D Level 2-5 MEP and interior framing work.
- Continue sprinkler installation at Building D.
- Continue installation of Z clips/layout for Building A framing.
- Continue installation of spray fireproofing at Building A.
- Continue MEP overhead installation in Building A.
- Continue underground utility installation.
- Start installation of Stair 6 in Build