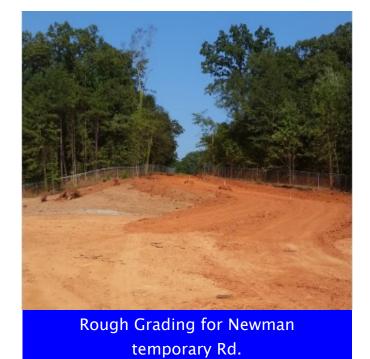

### **CURRENT CONSTRUCTION ACTIVITIES**

- » Continued silt fence and erosion control installation as needed.
- >> Continued cutting grass in tree save areas.
- Continued electrical underground installation North of the East parking lot.
- Completed the installation of chilled water pipe at East Zone
- Continued and complete all of the vacuum testing on Sanitary Sewer line 2..
- Continue rough grading of Newman temporary Road.

- Continue installation of jobsite erosion control.
- >> Continue installation of storm line 5B, 4B and 3.
- » Continue final grading of Pecan Grove and then seed & hay once complete
- Continue rough grading of Newman temporary Rd.