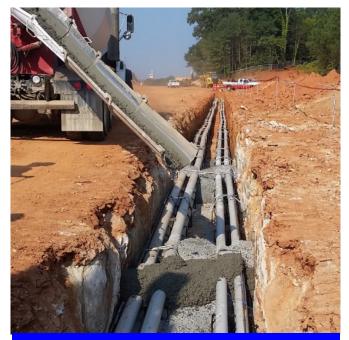

- » Commenced final grading of Pecan Grove.
- Commenced installation of storm line 5B & 3.

Superintendents Weekly Activity Report #29 Douthit Hills Student Community, Clemson University Project Joe Jett

- Continue installation of jobsite erosion control.
- >> Continue installation of storm line 5B, 4B and 3.
- » Continue final grading of Pecan Grove and then seed & hay once complete
- Continue rough grading of Newman temporary Rd.