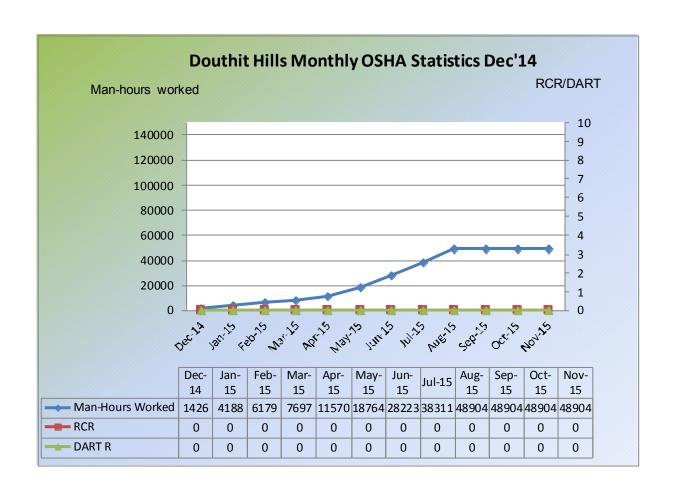

Superintendents Weekly Activity Report #29 Douthit Hills Student Community, Clemson University Project Joe Jett

>> Total Man Hours Worked This Week: 2873

>> Total Man Hours on Project: 48904

>> Crafts On Project This Week: 4

» OSHA Recordable Rate: 0

Superintendents Weekly Activity Report #29 Douthit Hills Student Community, Clemson University Project Joe Jett

### **REPORT**

INSPECTIONS/TESTING

Superintendents Weekly Activity Report #29 Douthit Hills Student Community, Clemson University Project Joe Jett

Rain Days This Week = 0

Rain Days To Date = 22