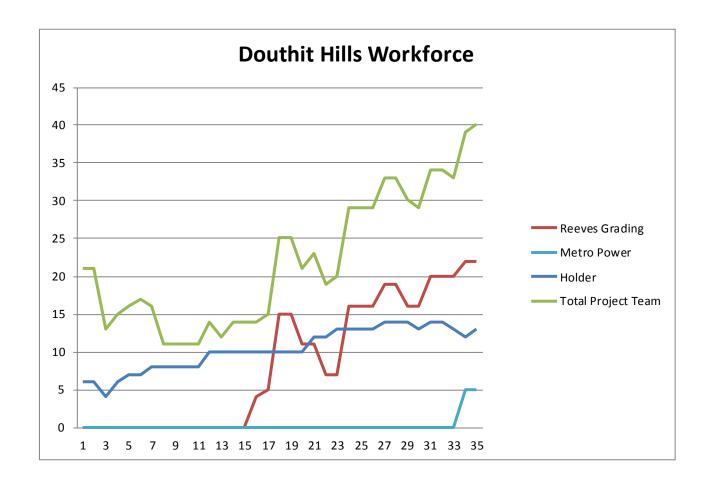

#### **MANPOWER**

| TRADE CONTRACTORS ON SITE   |                          |           |              |                |
|-----------------------------|--------------------------|-----------|--------------|----------------|
| Subcontractor               | Trade                    | Employees | Man<br>Hours | Total Man Hrs. |
| Holder Construction Company | General Contractor       | 14        | 630          | 16593          |
| American Deep Foundation    | Auger cast piles         | 0         | 0            | 280            |
| CNC Fence                   | Site Fence               | 0         | 0            | 748            |
| Cowart Tree Mulch           | Tree Removal             | 0         | 0            | 710            |
| D.H. Griffin                | Tank Foundation Removal  | 0         | 0            | 90             |
| JBR Construction            | Steam Line Removal       | 0         | 0            | 2040           |
| Hutch-N-Son                 | Early Site Work          | 0         | 0            | 1337           |
| King Asphalt                | Asphalt                  | 23        | 368          | 608            |
| Labor Finders               | Labor Force              | 5         | 200          | 4907           |
| Metro Power                 | Underground Electrical   | 8         | 295          | 585            |
| Ostein                      | Chill Water pipe         | 5         | 160          | 480            |
| R.E. Mclean Tank            | Tank Demo                | 0         | 0            | 660            |
| Reeves Grading              | Site Grading & Utilities | 22        | 1056         | 15872          |
| RJ Coogan                   | Deck Installers          | 0         | 0            | 560            |
| Ruppert Landscaping         | Landscape/ Hardscape     | 0         | 0            | 380            |
| Silt Fence Installation     | Site Erosion Control     | 0         | 0            | 603            |
| Southern Mechanical Inc.    | Electrical/Plumbing      | 0         | 0            | 1140           |
| Tree South                  | Arborist                 | 3         | 24           | 556            |
| Valley Farm Construction    | Tree removal/Grading     | 4         | 140          | 395            |
|                             |                          |           |              |                |
|                             |                          |           |              |                |
|                             |                          |           |              |                |
|                             |                          |           |              |                |
|                             |                          |           |              |                |
| TOTAL                       |                          | 84        | 2873         | 48904          |

#### MANPOWER CHART