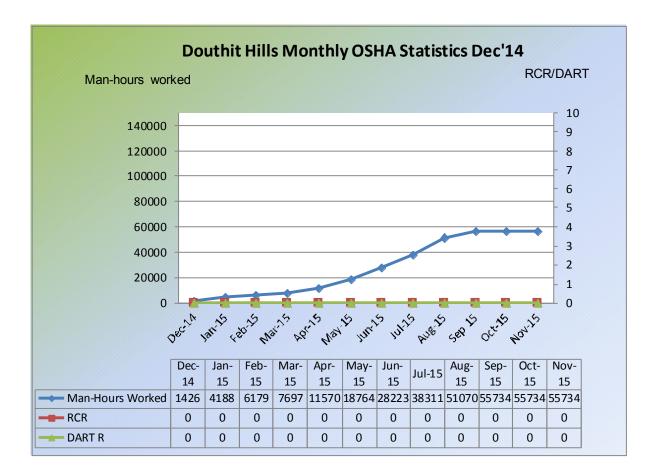

- » Total Man Hours Worked This Week: 2337
- » Total Man Hours on Project: 55,734
- » Crafts On Project This Week: 4
- > OSHA Recordable Rate: 0

#### SAFETY REVIEW LOG