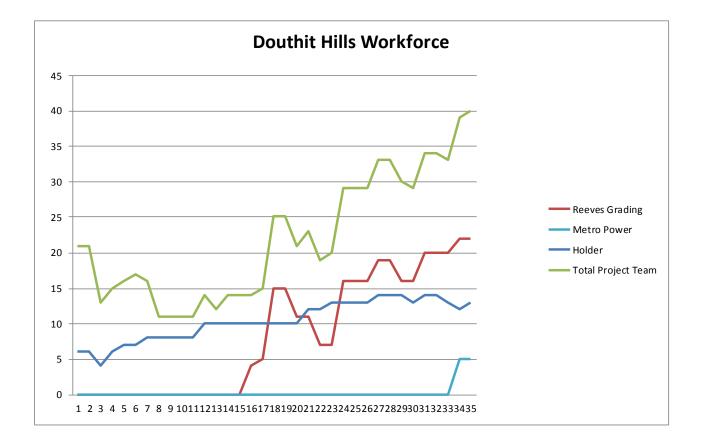

| TRADE CONTRACTORS ON SITE   |                          |           |              |                |  |  |  |  |
|-----------------------------|--------------------------|-----------|--------------|----------------|--|--|--|--|
| Subcontractor               | Trade                    | Employees | Man<br>Hours | Total Man Hrs. |  |  |  |  |
| Holder Construction Company | General Contractor       | 17        | 765          | 19113          |  |  |  |  |
| American Deep Foundation    | Auger cast piles         | 0         | 0            | 280            |  |  |  |  |
| CNC Fence                   | Site Fence               | 0         | 0            | 764            |  |  |  |  |
| Cowart Tree Mulch           | Tree Removal             | 0         | 0            | 710            |  |  |  |  |
| D.H. Griffin                | Tank Foundation Removal  | 0         | 0            | 90             |  |  |  |  |
| JBR Construction            | Steam Line Removal       | 0         | 0            | 2040           |  |  |  |  |
| Hutch-N-Son                 | Early Site Work          | 0         | 0            | 1337           |  |  |  |  |
| King Asphalt                | Asphalt                  | 0         | 0            | 682            |  |  |  |  |
| Labor Finders               | Labor Force              | 6         | 220          | 5527           |  |  |  |  |
| Metro Power                 | Underground Electrical   | 6         | 240          | 1233           |  |  |  |  |
| Osteen                      | Chill Water pipe         | 0         | 0            | 480            |  |  |  |  |
| R.E. Mclean Tank            | Tank Demo                | 0         | 0            | 660            |  |  |  |  |
| Reeves Grading              | Site Grading & Utilities | 22        | 1056         | 19040          |  |  |  |  |
| RJ Coogan                   | Deck Installers          | 0         | 0            | 560            |  |  |  |  |
| Ruppert Landscaping         | Landscape/ Hardscape     | 0         | 0            | 380            |  |  |  |  |
| Silt Fence Installation     | Site Erosion Control     | 0         | 0            | 603            |  |  |  |  |
| Southern Mechanical Inc.    | Electrical/Plumbing      | 0         | 0            | 1140           |  |  |  |  |
| Tree South                  | Arborist                 | 2         | 56           | 700            |  |  |  |  |
| Valley Farm Construction    | Tree removal/Grading     | 0         | 0            | 395            |  |  |  |  |
|                             |                          |           |              |                |  |  |  |  |
|                             |                          |           |              |                |  |  |  |  |
|                             |                          |           |              |                |  |  |  |  |
|                             |                          |           |              |                |  |  |  |  |
|                             |                          |           |              |                |  |  |  |  |
|                             |                          |           |              |                |  |  |  |  |
|                             |                          |           |              |                |  |  |  |  |
| TOTAL                       |                          | 53        | 2337         | 55734          |  |  |  |  |