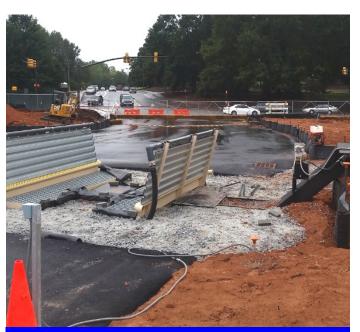

# CURRENT CONSTRUCTION ACTIVITIES

- » Installed North berms.
- » Paved construction entrance at Gate 1.
- Installed domestic water from the existing line at Highway 93 to hydrant #1.
- Performed and passed all bacteria and hydro static testing for Domestic water installed.
- Completed installation of Storm Line 3 and 4B near Gate 1 and the East zone.
- Seeded, hayed and stabilized the Daniel Sq. entrance.
- Commenced duct bank install for the Gate 1 truck wash.
- Commenced rough grading for Southern portion of the HUB.

Asphalt paving at construction Gate 1.

Installed two berms along the North side of the site.

- Continued installation of crane roads for Building F and G.
- Continued excavation for the Eastern portion of building G and the basement.
- Continued electrical underground installation North of the East lot from manhole #11 to #12.
- Continued underground electrical from building G to manhole #10.
- > Continued silt fence and erosion control installation as needed.
- » Continued cutting grass in tree save areas.