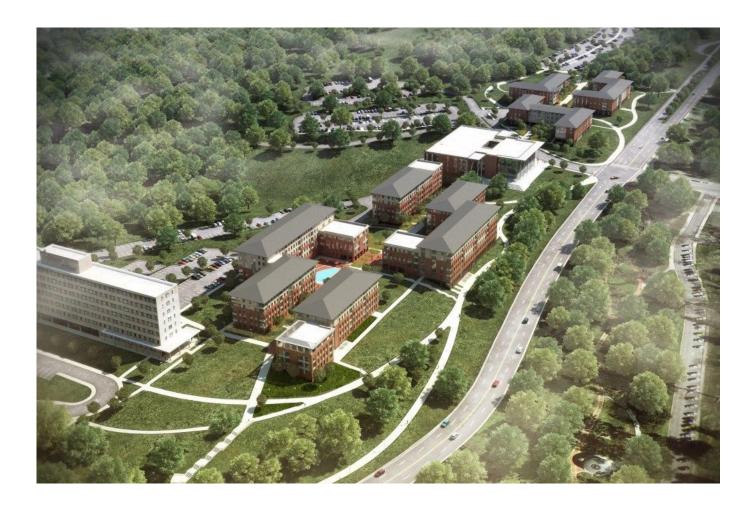

- » Total Man Hours Worked This Week: 2337
- » Total Man Hours on Project: 55,734
- » Crafts On Project This Week: 4
- > OSHA Recordable Rate: 0





# CURRENT CONSTRUCTION ACTIVITIES

- » Installed North berms.
- » Paved construction entrance at Gate 1.
- Installed domestic water from the existing line at Highway 93 to hydrant #1.
- Performed and passed all bacteria and hydro static testing for Domestic water installed.
- Completed installation of Storm Line 3 and 4B near Gate 1 and the East zone.
- Seeded, hayed and stabilized the Daniel Sq. entrance.
- Commenced duct bank install for the Gate 1 truck wash.
- Commenced rough grading for Southern portion of the HUB.



Asphalt paving at construction Gate 1.



Installed two berms along the North side of the site.

- Continued installation of crane roads for Building F and G.
- Continued excavation for the Eastern portion of building G and the basement.
- Continued electrical underg