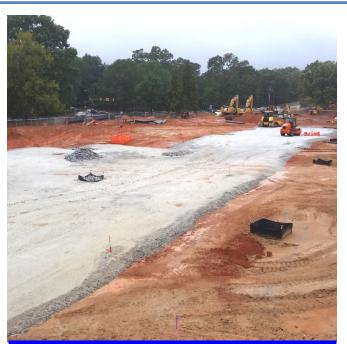

Asphalt paving at construction Gate 1.

Installed two berms along the North side of the site.

- Continued installation of crane roads for Building F and G.
- Continued excavation for the Eastern portion of building G and the basement.
- Continued electrical underground installation North of the East lot from manhole #11 to #12.
- Continued underground electrical from building G to manhole #10.
- > Continued silt fence and erosion control installation as needed.
- » Continued cutting grass in tree save areas.

Continued installation of East zone crane and access roads.

Installation of underground electrical North of East parking lot.

- » Continue installation of storm line 5B.
- Continue installation of East zone crane and access roads for Building E.
- Continue installation of underground electrical utilities near building G pad.
- >> Continue installation of underground electrical from manhole #12 to #13.
- » Continue cutting grass on site.
- Continue installation of jobsite erosion control as needed.