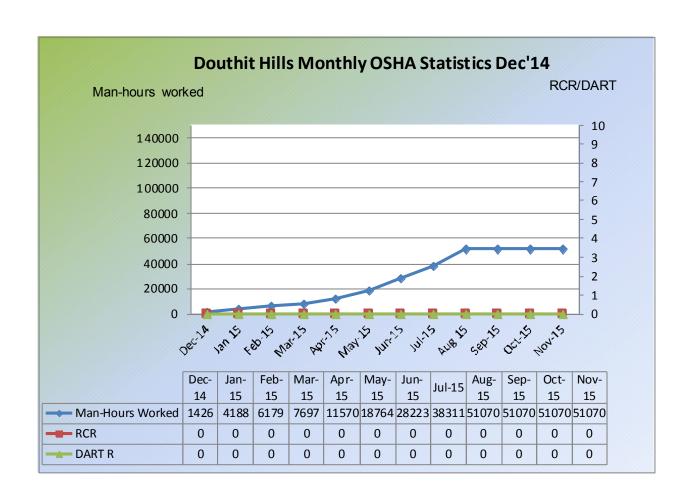

Superintendents Weekly Activity Report #30 Douthit Hills Student Community, Clemson University Project Joe Jett

Total Man Hours Worked This Week: 2166

>> Total Man Hours on Project: 51,070

Crafts On Project This Week: 4

» OSHA Recordable Rate: 0

Superintendents Weekly Activity Report #30 Douthit Hills Student Community, Clemson University Project Joe Jett