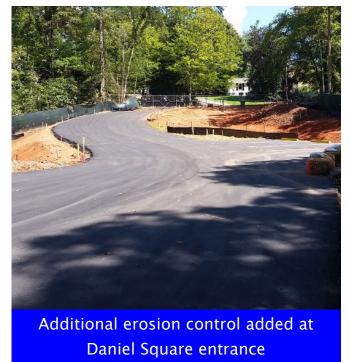

Installation of jobsite erosion control near trailer compound.

Spreading of top soil on Pecan Grove.

- » Continue cutting grass on site.
- Continue installation of utilities for the wheel wash at construction Gate 1.
- Commence spreading top soil at new Daniel Square entrance.
- >> Commence rough grading of Newman temporary Road over Storm Line 5A