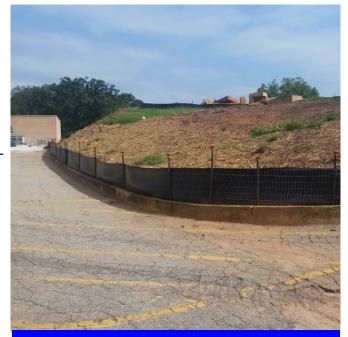

## CURRENT CONSTRUCTION ACTIVITIES

- » Continued silt fence and erosion control installation as needed.
- >> Continued cutting grass in tree save areas.
- Continued electrical underground installation North of the East parking lot.
- Continued installation of storm lines 3, 4B & 5B.