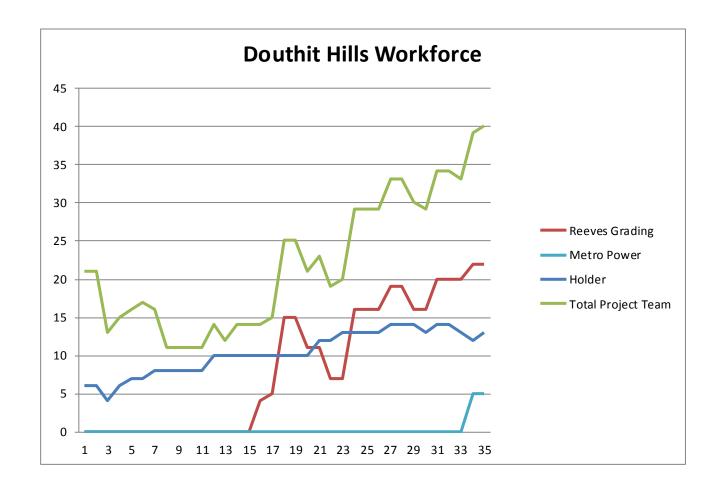

#### **MANPOWER**

| TRADE CONTRACTORS ON SITE   |                          |           |                                                  |                |
|-----------------------------|--------------------------|-----------|--------------------------------------------------|----------------|
| Subcontractor               | Trade                    | Employees | Man<br>Hours                                     | Total Man Hrs. |
| Holder Construction Company | General Contractor       | 15        | 675                                              | 17628          |
| American Deep Foundation    | Auger cast piles         | 0         | 0                                                | 280            |
| CNC Fence                   | Site Fence               | 0         | 0                                                | 748            |
| Cowart Tree Mulch           | Tree Removal             | 0         | 0                                                | 710            |
| D.H. Griffin                | Tank Foundation Removal  | 0         | 0                                                | 90             |
| JBR Construction            | Steam Line Removal       | 0         | 0                                                | 2040           |
| Hutch-N-Son                 | Early Site Work          | 0         | 0                                                | 1337           |
| King Asphalt                | Asphalt                  | 0         | 0                                                | 608            |
| Labor Finders               | Labor Force              | 5         | 200                                              | 5107           |
| Metro Power                 | Underground Electrical   | 6         | 203                                              | 788            |
| Ostein                      | Chill Water pipe         | 0         | 0                                                | 480            |
| R.E. Mclean Tank            | Tank Demo                | 0         | 0                                                | 660            |
| Reeves Grading              | Site Grading & Utilities | 22        | 1056                                             | 16928          |
| RJ Coogan                   | Deck Installers          | 0         | 0                                                | 560            |
| Ruppert Landscaping         | Landscape/ Hardscape     | 0         | 0                                                | 380            |
| Silt Fence Installation     | Site Erosion Control     | 0         | 0                                                | 603            |
| Southern Mechanical Inc.    | Electrical/Plumbing      | 0         | 0                                                | 1140           |
| Tree South                  | Arborist                 | 2         | 32                                               | 588            |
| Valley Farm Construction    | Tree removal/Grading     | 0         | 0                                                | 395            |
|                             |                          |           |                                                  |                |
|                             |                          |           |                                                  |                |
|                             |                          |           |                                                  |                |
|                             |                          |           | <del>                                     </del> |                |
|                             | +                        |           |                                                  |                |
|                             |                          |           |                                                  |                |
| TOTAL                       |                          | 50        | 2166                                             | 51070          |