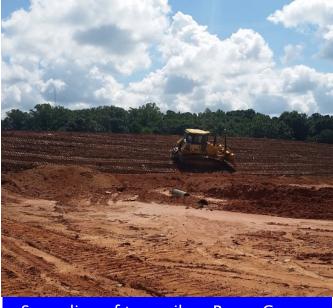

### **NEXT WEEK'S ACTIVITIES**

- Continue installation of jobsite erosion control as needed.
- Continue installation of storm line 4B and 3 near Gate 1.
- » Continue spreading top soil at Pecan Grove.
- Continue installation of Storm Line 5A near Newman Rd. intersection.
- Continue installation of underground electrical utilities near building G pad.

Installation of jobsite erosion control near trailer compound.

Spreading of top soil on Pecan Grove.

- » Continue cutting grass on site.
- Continue installation of utilities for the wheel wash at construction Gate 1.
- Commence spreading top soil at new Daniel Square entrance.
- >> Commence rough grading of Newman temporary Road over Storm Line 5A