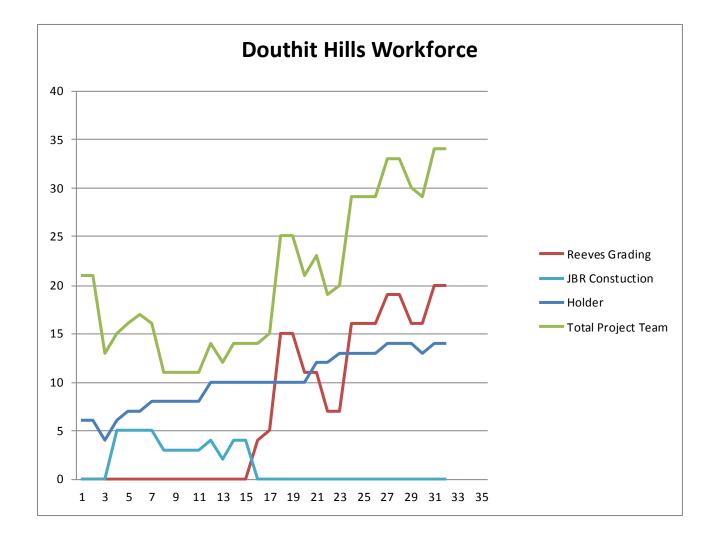

| Subcontractor               | Trade                    | Employees | Man<br>Hours | Total Man Hrs. |  |  |  |
|-----------------------------|--------------------------|-----------|--------------|----------------|--|--|--|
| Holder Construction Company | General Contractor       | 14        | 620          | 14568          |  |  |  |
| American Deep Foundation    | Auger cast piles         | 0         | 0            | 280            |  |  |  |
| CNC Fence                   | Site Fence               | 0         | 0            | 748            |  |  |  |
| Cowart Tree Mulch           | Tree Removal             | 0         | 0            | 710            |  |  |  |
| D.H. Griffin                | Tank Foundation Removal  | 0         | 0            | 90             |  |  |  |
| JBR Construction            | Steam Line Removal       | 0         | 0            | 2040           |  |  |  |
| Hutch-N-Son                 | Early Site Work          | 0         | 0            | 1337           |  |  |  |
| King Asphalt                | Asphalt                  | 0         | 0            | 240            |  |  |  |
| Labor Finders               | Labor Force              | 5         | 208          | 4091           |  |  |  |
| R.E. Mclean Tank            | Tank Demo                | 0         | 0            | 660            |  |  |  |
| Reeves Grading              | Site Grading & Utilities | 20        | 1000         | 12160          |  |  |  |
| RJ Coogan                   | Deck Installers          | 0         | 0            | 560            |  |  |  |
| Ruppert Landscaping         | Landscape/ Hardscape     | 0         | 0            | 380            |  |  |  |
| Silt Fence Installation     | Site Erosion Control     | 0         | 0            | 603            |  |  |  |
| Southern Mechanical Inc.    | Electrical/Plumbing      | 0         | 0            | 1140           |  |  |  |
| Tree South                  | Arborist                 | 0         | 0            | 532            |  |  |  |
|                             |                          |           |              |                |  |  |  |
|                             |                          |           |              |                |  |  |  |
|                             | +                        |           |              |                |  |  |  |
| TOTAL                       |                          | 39        | 1828         | 40139          |  |  |  |