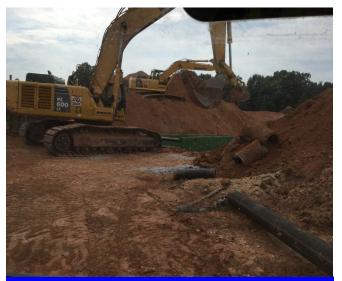

Grading for Newman Rd. entrance.

Installed structure #16 on sewer line #2.

- » Continued on office compound improvements
- » Continued sewer line #2 install
- » Continued storm line #4A install

# NEXT WEEK'S ACTIVITIES

- » Continue installation of jobsite erosion control
- » Continue mobilization of storm water piping
- Continue install of sewer line #2 Back of Clemson House
- » Continue storm line #4A install