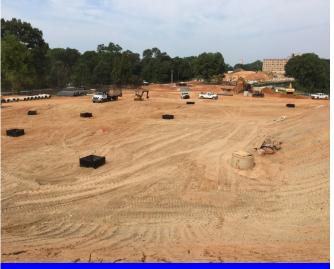

# CURRENT CONSTRUCTION ACTIVITIES

- Continued silt fence and erosion control installation at Daniel square.
- » Continued cutting grass in tree save areas.
- » Commenced grading for Newman drive entrance.

# NEXT WEEK'S ACTIVITIES

- » Continue installation of jobsite erosion control
- » Continue mobilization of storm water piping
- Continue install of sewer line #2 Back of Clemson House
- » Continue storm line #4A install