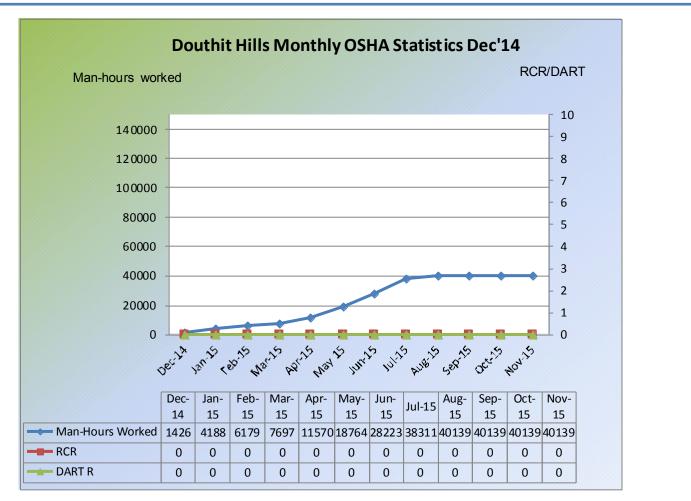

## HOLDER CONSTRUCTION COMPANY Superintendents Weekly Activity Report #25 Douthit Hills Student Community, Clemson University Project Joe Jett

- » Total Man Hours Worked This Week: 1828
- » Total Man Hours on Project: 40139
- » Crafts On Project This Week: 2
- » OSHA Recordable Rate: 0