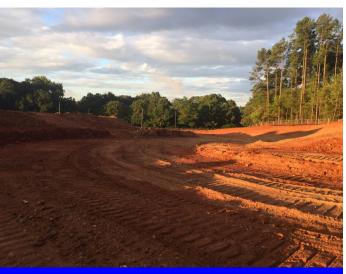

# CURRENT CONSTRUCTION ACTIVITIES

- Continued silt fence and erosion control installation at Daniel square.
- » Continued cutting grass in tree save areas.
- » Commenced grading for Newman drive entrance.

Grading for Newman Rd. entrance.

Installed structure #16 on sewer line #2.

- » Continued on office compound improvements
- » Continued sewer line #2 install
- » Continued storm line #4A install