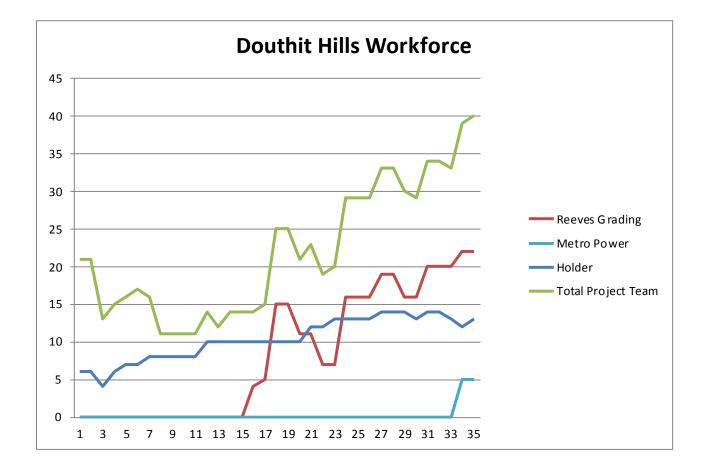

**Continue Underground Electrical Conduit** 

- » Continue cutting grass on site.
- > Continue installation of underground electrical utilities.
- > Commence final grading at Daniel Square entrance.

| TRADE CONTRACTORS ON SITE   |                          |           |              |                |  |  |  |  |  |  |  |
|-----------------------------|--------------------------|-----------|--------------|----------------|--|--|--|--|--|--|--|
| Subcontractor               | Trade                    | Employees | Man<br>Hours | Total Man Hrs. |  |  |  |  |  |  |  |
| Holder Construction Company | General Contractor       | 13        | 585          | 16323          |  |  |  |  |  |  |  |
| American Deep Foundation    | Auger cast piles         | 0         | 0            | 280            |  |  |  |  |  |  |  |
| CNC Fence                   | Site Fence               | 0         | 0            | 748            |  |  |  |  |  |  |  |
| Cowart Tree Mulch           | Tree Removal             | 0         | 0            | 710            |  |  |  |  |  |  |  |
| D.H. Griffin                | Tank Foundation Removal  | 0         | 0            | 90             |  |  |  |  |  |  |  |
| JBR Construction            | Steam Line Removal       | 0         | 0            | 2040           |  |  |  |  |  |  |  |
| Hutch-N-Son                 | Early Site Work          | 0         | 0            | 1337           |  |  |  |  |  |  |  |
| King Asphalt                | Asphalt                  | 0         | 0            | 240            |  |  |  |  |  |  |  |
| Labor Finders               | Labor Force              | 5         | 200          | 4707           |  |  |  |  |  |  |  |
| Metro Power                 | Underground Electrical   | 5         | 170          | 290            |  |  |  |  |  |  |  |
| Osteen                      | Chill Water pipe         | 5         | 160          | 320            |  |  |  |  |  |  |  |
| R.E. Mclean Tank            | Tank Demo                | 0         | 0            | 660            |  |  |  |  |  |  |  |
| Reeves Grading              | Site Grading & Utilities | 22        | 1056         | 14816          |  |  |  |  |  |  |  |
| RJ Coogan                   | Deck Installers          | 0         | 0            | 560            |  |  |  |  |  |  |  |
| Ruppert Landscaping         | Landscape/ Hardscape     | 0         | 0            | 380            |  |  |  |  |  |  |  |
| Silt Fence Installation     | Site Erosion Control     | 0         | 0            | 603            |  |  |  |  |  |  |  |
| Southern Mechanical Inc.    | Electrical/Plumbing      | 0         | 0            | 1140           |  |  |  |  |  |  |  |
| Tree South                  | Arborist                 | 0         | 0            | 532            |  |  |  |  |  |  |  |
| Valley Farm Construction    | Tree removal/Grading     | 3         | 135          | 255            |  |  |  |  |  |  |  |
|                             |                          |           |              |                |  |  |  |  |  |  |  |
|                             |                          |           |              |                |  |  |  |  |  |  |  |
|                             |                          |           |              |                |  |  |  |  |  |  |  |
|                             |                          |           |              |                |  |  |  |  |  |  |  |
|                             |                          |           |              |                |  |  |  |  |  |  |  |
|                             |                          |           | ┟──┼         |                |  |  |  |  |  |  |  |
|                             |                          |           | 2200         | 46021          |  |  |  |  |  |  |  |
| TOTAL                       |                          | 53        | 2306         | 46031          |  |  |  |  |  |  |  |