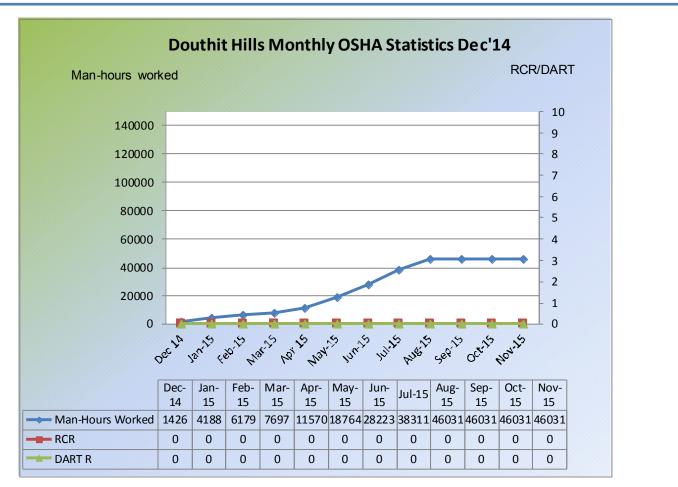

- » Total Man Hours Worked This Week: 2306
- » Total Man Hours on Project: 46031
- » Crafts On Project This Week: 4
- » OSHA Recordable Rate: 0

- Continued silt fence and erosion control installation.
- » Continued cutting grass in tree save areas.
- Continued to patch damaged asphalt on Daniel Dr.
- » Continue to rough grade Pecan Grove.
- » Continue Installation of Chiller Pipe