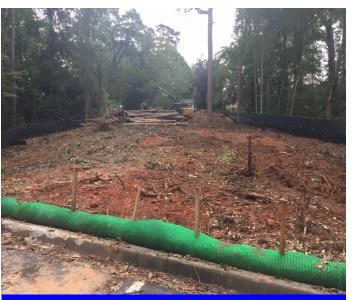

- » Total Man Hours Worked This Week: 1993
- » Total Man Hours on Project: 43725
- » Crafts On Project This Week: 4
- » OSHA Recordable Rate: 0

- Continued silt fence and erosion control installation.
- » Continued cutting grass in tree save areas.
- » Continued installation on sewer line #1