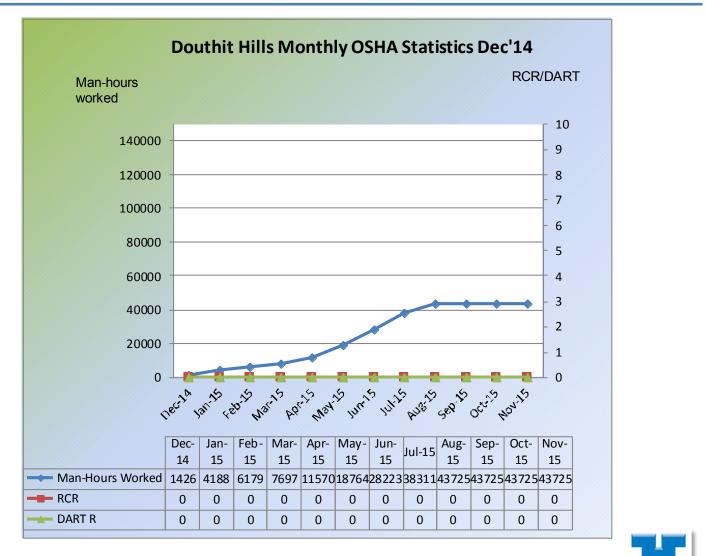

- » Total Man Hours Worked This Week: 1993
- » Total Man Hours on Project: 43725
- » Crafts On Project This Week: 4
- » OSHA Recordable Rate: 0

- Continued silt fence and erosion control installation.
- » Continued cutting grass in tree save areas.
- » Continued installation on sewer line #1

| TRADE CONTRACTORS ON SITE   |                          |           |              |                |
|-----------------------------|--------------------------|-----------|--------------|----------------|
| Subcontractor               | Trade                    | Employees | Man<br>Hours | Total Man Hrs. |
| Holder Construction Company | General Contractor       | 13        | 585          | 15738          |
| American Deep Foundation    | Auger cast piles         | 0         | 0            | 280            |
| CNC Fence                   | Site Fence               | 0         | 0            | 748            |
| Cowart Tree Mulch           | Tree Removal             | 0         | 0            | 710            |
| D.H. Griffin                | Tank Foundation Removal  | 0         | 0            | 90             |
| JBR Construction            | Steam Line Removal       | 0         | 0            | 2040           |
| Hutch-N-Son                 | Early Site Work          | 0         | 0            | 1337           |
| King Asphalt                | Asphalt                  | 0         | 0            | 240            |
| Labor Finders               | Labor Force              | 5         | 208          | 4507           |
| Metro Power                 | Underground Electrical   | 4         | 120          | 120            |
| Ostein                      | Chill Water pipe         | 5         | 160          | 160            |
| R.E. Mclean Tank            | Tank Demo                | 0         | 0            | 660            |
| Reeves Grading              | Site Grading & Utilities | 20        | 800          | 13760          |
| RJ Coogan                   | Deck Installers          | 0         | 0            | 560            |
| Ruppert Landscaping         | Landscape/ Hardscape     | 0         | 0            | 380            |
| Silt Fence Installation     | Site Erosion Control     | 0         | 0            | 603            |
| Southern Mechanical Inc.    | Electrical/Plumbing      | 0         | 0            | 1140           |
| Tree South                  | Arborist                 | 0         | 0            | 532            |
| Valley Farm Construction    | Tree removal/Grading     | 3         | 120          | 120            |
|                             |                          |           |              |                |
|                             |                          |           |              |                |
|                             |                          |           |              |                |
|                             |                          |           |              |                |
| TOTAL                       |                          | 50        | 1993         | 43725          |