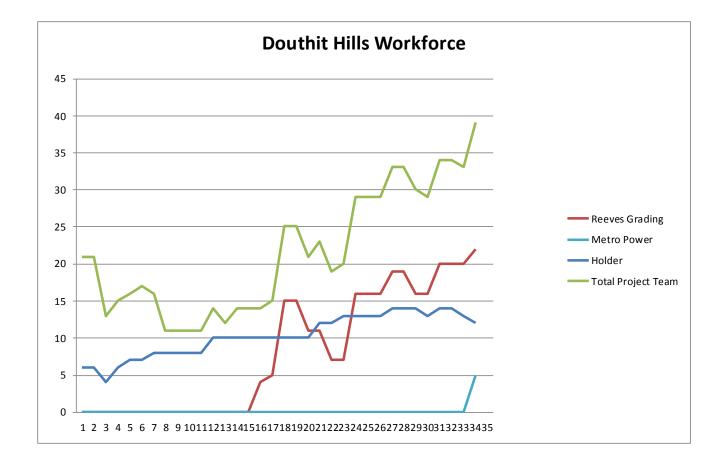

| TRADE CONTRACTORS ON SITE   |                          |           |              |                |
|-----------------------------|--------------------------|-----------|--------------|----------------|
| Subcontractor               | Trade                    | Employees | Man<br>Hours | Total Man Hrs. |
| Holder Construction Company | General Contractor       | 13        | 585          | 15738          |
| American Deep Foundation    | Auger cast piles         | 0         | 0            | 280            |
| CNC Fence                   | Site Fence               | 0         | 0            | 748            |
| Cowart Tree Mulch           | Tree Removal             | 0         | 0            | 710            |
| D.H. Griffin                | Tank Foundation Removal  | 0         | 0            | 90             |
| JBR Construction            | Steam Line Removal       | 0         | 0            | 2040           |
| Hutch-N-Son                 | Early Site Work          | 0         | 0            | 1337           |
| King Asphalt                | Asphalt                  | 0         | 0            | 240            |
| Labor Finders               | Labor Force              | 5         | 208          | 4507           |
| Metro Power                 | Underground Electrical   | 4         | 120          | 120            |
| Ostein                      | Chill Water pipe         | 5         | 160          | 160            |
| R.E. Mclean Tank            | Tank Demo                | 0         | 0            | 660            |
| Reeves Grading              | Site Grading & Utilities | 20        | 800          | 13760          |
| RJ Coogan                   | Deck Installers          | 0         | 0            | 560            |
| Ruppert Landscaping         | Landscape/ Hardscape     | 0         | 0            | 380            |
| Silt Fence Installation     | Site Erosion Control     | 0         | 0            | 603            |
| Southern Mechanical Inc.    | Electrical/Plumbing      | 0         | 0            | 1140           |
| Tree South                  | Arborist                 | 0         | 0            | 532            |
| Valley Farm Construction    | Tree removal/Grading     | 3         | 120          | 120            |
|                             |                          |           |              |                |
|                             |                          |           |              |                |
|                             |                          |           |              |                |
|                             |                          |           |              |                |
| TOTAL                       |                          | 50        | 1993         | 43725          |