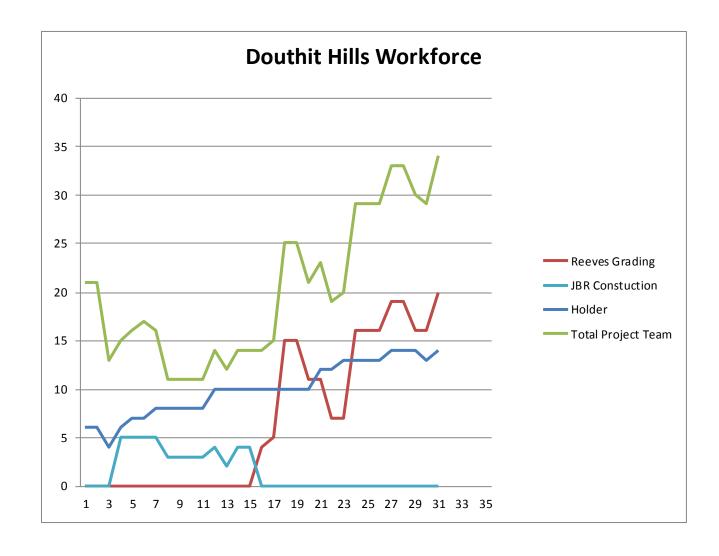

#### SAFETY REVIEW LOG

Superintendents Weekly Activity Report #24 Douthit Hills Student Community, Clemson University Project Joe Jett

| TRADE CONTRACTORS ON SITE   |                          |           |              |                |
|-----------------------------|--------------------------|-----------|--------------|----------------|
| Subcontractor               | Trade                    | Employees | Man<br>Hours | Total Man Hrs. |
| Holder Construction Company | General Contractor       | 14        | 650          | 13948          |
| American Deep Foundation    | Auger cast piles         | 0         | 0            | 280            |
| CNC Fence                   | Site Fence               | 0         | 0            | 748            |
| Cowart Tree Mulch           | Tree Removal             | 0         | 0            | 710            |
| D.H. Griffin                | Tank Foundation Removal  | 0         | 0            | 90             |
| JBR Construction            | Steam Line Removal       | 0         | 0            | 2040           |
| Hutch-N-Son                 | Early Site Work          | 0         | 0            | 1337           |
| King Asphalt                | Asphalt                  | 0         | 0            | 240            |
| Labor Finders               | Labor Force              | 5         | 250          | 3883           |
| R.E. Mclean Tank            | Tank Demo                | 0         | 0            | 660            |
| Reeves Grading              | Site Grading & Utilities | 20        | 1000         | 11160          |
| RJ Coogan                   | Deck Installers          | 0         | 0            | 560            |
| Ruppert Landscaping         | Landscape/ Hardscape     | 0         | 0            | 380            |
| Silt Fence Installation     | Site Erosion Control     | 0         | 0            | 603            |
| Southern Mechanical Inc.    | Electrical/Plumbing      | 0         | 0            | 1140           |
| Tree South                  | Arborist                 | 1         | 10           | 532            |
|                             |                          |           |              |                |
|                             |                          |           |              |                |
|                             |                          |           |              |                |
|                             | 1                        |           |              |                |
| TOTAL                       |                          | 40        | 1910         | 38311          |