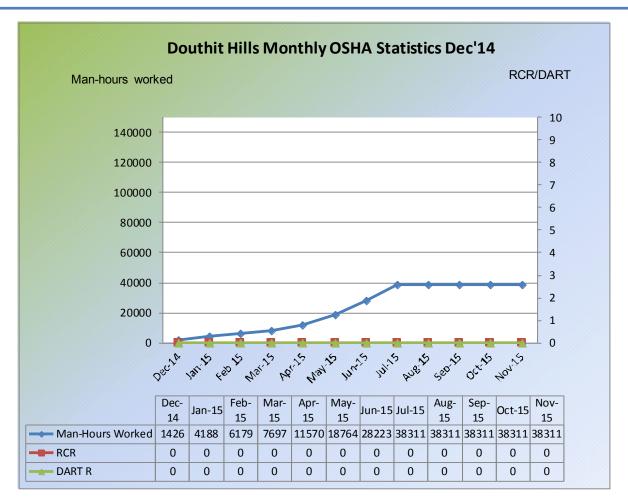

Superintendents Weekly Activity Report #24 Douthit Hills Student Community, Clemson University Project Joe Jett

Total Man Hours Worked This Week: 1910

>> Total Man Hours on Project: 38311

>> Crafts On Project This Week: 2

» OSHA Recordable Rate: 0

Superintendents Weekly Activity Report #24 Douthit Hills Student Community, Clemson University Project Joe Jett

#### SAFETY REVIEW LOG

Superintendents Weekly Activity Report #24 Douthit Hills Student Community, Clemson University Project Joe Jett

| TRADE CONTRACTORS ON SITE   |                          |           |              |                |
|-----------------------------|--------------------------|-----------|--------------|----------------|
| Subcontractor               | Trade                    | Employees | Man<br>Hours | Total Man Hrs. |
| Holder Construction Company | General Contractor       | 14        | 650          | 13948          |
| American Deep Foundation    | Auger cast piles         | 0         | 0            | 280            |
| CNC Fence                   | Site Fence               | 0         | 0            | 748            |
| Cowart Tree Mulch           | Tree Removal             | 0         | 0            | 710            |
| D.H. Griffin                | Tank Foundation Removal  | 0         | 0            | 90             |
| JBR Construction            | Steam Line Removal       | 0         | 0            | 2040           |
| Hutch-N-Son                 | Early Site Work          | 0         | 0            | 1337           |
| King Asphalt                | Asphalt                  | 0         | 0            | 240            |
| Labor Finders               | Labor Force              | 5         | 250          | 3883           |
| R.E. Mclean Tank            | Tank Demo                | 0         | 0            | 660            |
| Reeves Grading              | Site Grading & Utilities | 20        | 1000         | 11160          |
| RJ Coogan                   | Deck Installers          | 0         | 0            | 560            |
| Ruppert Landscaping         | Landscape/ Hardscape     | 0         | 0            | 380            |
| Silt Fence Installation     | Site Erosion Control     | 0         | 0            | 603            |
| Southern Mechanical Inc.    | Electrical/Plumbing      | 0         | 0            | 1140           |
| Tree South                  | Arborist                 | 1         | 10           | 532            |
|                             |                          |           |              |                |
|                             |                          |           |              |                |
|                             |                          |           |              |                |
|                             | 1                        |           |              |                |
| TOTAL                       |                          | 40        | 1910         | 38311          |