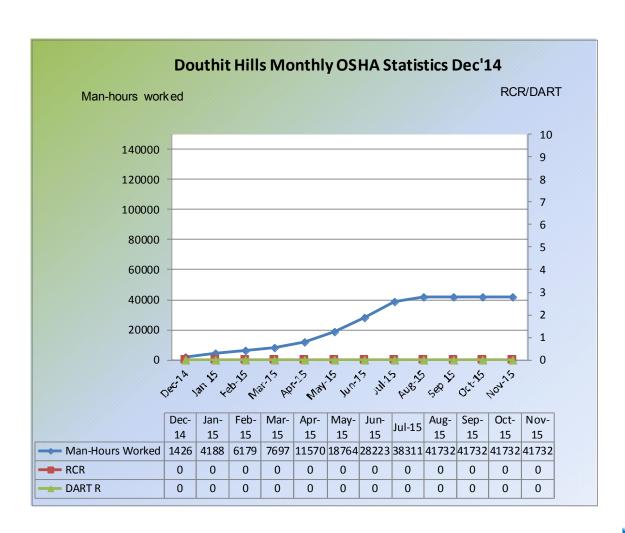

Superintendents Weekly Activity Report #26 Douthit Hills Student Community, Clemson University Project Joe Jett

Total Man Hours Worked This Week: 1593

Total Man Hours on Project: 41732

Crafts On Project This Week: 2

OSHA Recordable Rate: 0

Superintendents Weekly Activity Report #26 Douthit Hills Student Community, Clemson University Project Joe Jett