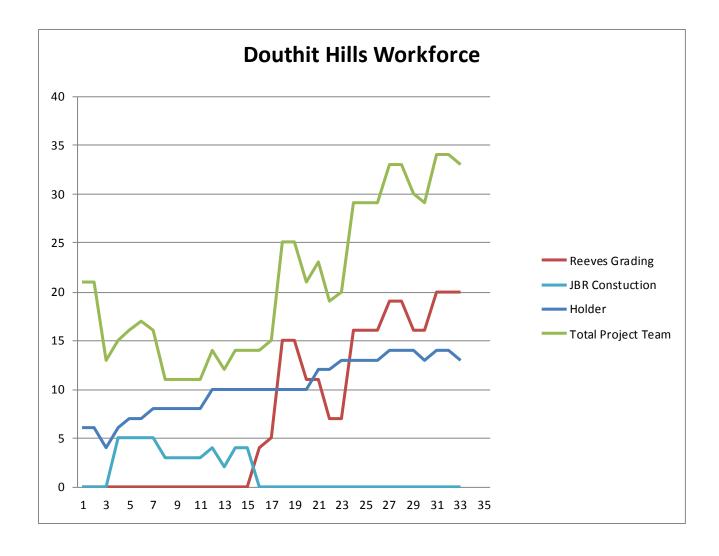

### **MANPOWER**

| TRADE CONTRACTORS ON SITE   |                          |           |              |                |
|-----------------------------|--------------------------|-----------|--------------|----------------|
| Subcontractor               | Trade                    | Employees | Man<br>Hours | Total Man Hrs. |
| Holder Construction Company | General Contractor       | 13        | 585          | 15153          |
| American Deep Foundation    | Auger cast piles         | 0         | 0            | 280            |
| CNC Fence                   | Site Fence               | 0         | 0            | 748            |
| Cowart Tree Mulch           | Tree Removal             | 0         | 0            | 710            |
| D.H. Griffin                | Tank Foundation Removal  | 0         | 0            | 90             |
| JBR Construction            | Steam Line Removal       | 0         | 0            | 2040           |
| Hutch-N-Son                 | Early Site Work          | 0         | 0            | 1337           |
| King Asphalt                | Asphalt                  | 0         | 0            | 240            |
| Labor Finders               | Labor Force              | 5         | 208          | 4299           |
| R.E. Mclean Tank            | Tank Demo                | 0         | 0            | 660            |
| Reeves Grading              | Site Grading & Utilities | 20        | 800          | 12960          |
| RJ Coogan                   | Deck Installers          | 0         | 0            | 560            |
| Ruppert Landscaping         | Landscape/ Hardscape     | 0         | 0            | 380            |
| Silt Fence Installation     | Site Erosion Control     | 0         | 0            | 603            |
| Southern Mechanical Inc.    | Electrical/Plumbing      | 0         | 0            | 1140           |
| Tree South                  | Arborist                 | 0         | 0            | 532            |
|                             |                          |           |              |                |
|                             |                          |           |              |                |
|                             |                          |           |              |                |
|                             |                          |           |              |                |
|                             |                          |           |              |                |
|                             |                          |           |              |                |
| TOTAL                       |                          | 38        | 1593         | 41732          |