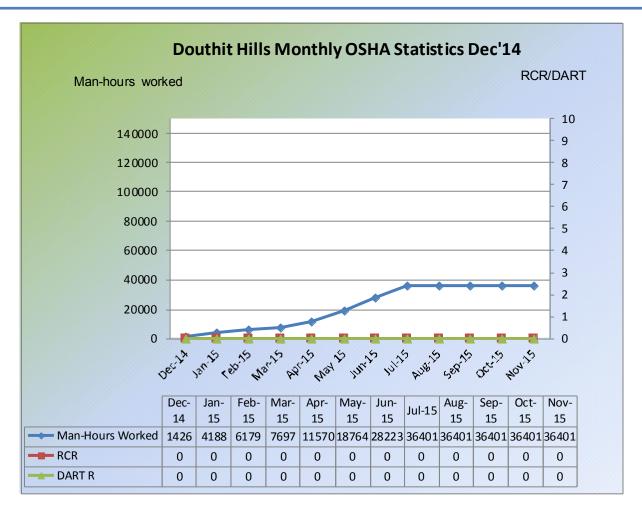

Superintendents Weekly Activity Report #23 Douthit Hills Student Community, Clemson University Project Joe Jett

**SAFETY** 

>> Total Man Hours Worked This Week: 1820

>> Total Man Hours on Project: 36401

>> Crafts On Project This Week: 2

OSHA Recordable Rate: 0

Superintendents Weekly Activity Report #23 Douthit Hills Student Community, Clemson University Project Joe Jett