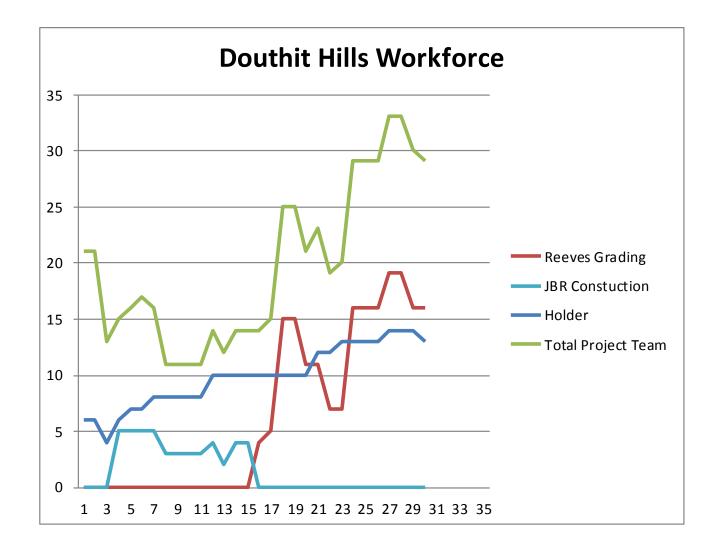

#### **MANPOWER**

| TRADE CONTRACTORS ON SITE   |                          |           |              |                |
|-----------------------------|--------------------------|-----------|--------------|----------------|
| Subcontractor               | Trade                    | Employees | Man<br>Hours | Total Man Hrs. |
| Holder Construction Company | General Contractor       | 13        | 650          | 13298          |
| American Deep Foundation    | Auger cast piles         | 0         | 0            | 280            |
| CNC Fence                   | Site Fence               | 0         | 0            | 748            |
| Cowart Tree Mulch           | Tree Removal             | 0         | 0            | 710            |
| D.H. Griffin                | Tank Foundation Removal  | 0         | 0            | 90             |
| JBR Construction            | Steam Line Removal       | 0         | 0            | 2040           |
| Hutch-N-Son                 | Early Site Work          | 0         | 0            | 1337           |
| King Asphalt                | Asphalt                  | 0         | 0            | 240            |
| Labor Finders               | Labor Force              | 5         | 210          | 3633           |
| R.E. Mclean Tank            | Tank Demo                | 0         | 0            | 660            |
| Reeves Grading              | Site Grading & Utilities | 16        | 960          | 10160          |
| RJ Coogan                   | Deck Installers          | 0         | 0            | 560            |
| Ruppert Landscaping         | Landscape/ Hardscape     | 0         | 0            | 380            |
| Silt Fence Installation     | Site Erosion Control     | 0         | 0            | 603            |
| Southern Mechanical Inc.    | Electrical/Plumbing      | 0         | 0            | 1140           |
| Tree South                  | Arborist                 | 0         | 0            | 522            |
|                             |                          |           |              |                |
|                             |                          |           |              |                |
|                             |                          |           |              |                |
|                             |                          |           |              |                |
| TOTAL                       |                          | 34        | 1820         | 36401          |