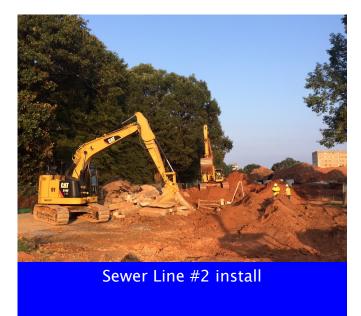

- Continued sewer line #2 install
- Continue storm line #4A install

Superintendents Weekly Activity Report #23 Douthit Hills Student Community, Clemson University Project Joe Jett

- Continue installation of jobsite erosion control
- Continue mobilization of storm water piping
- Continue install of sewer line #2 Back of Clemson House
- » Continue storm line #4A install
- Continue cut and fill building F and G
- >> Continue cut and fill building E