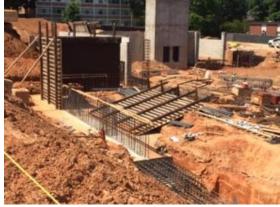

Building A – Foundations

#### WORK PLANNED FOR THIS WEEK (6/15 – 6/19)

- Continuing the installation of Building D structural steel (Levels 3-4).
- Continuing installation of Building C foundations.
- Continuing concrete foundations for Building A (South Tower).
- Prepare and pour third concrete lift for Stair 3 shaft.
- Prepare and pour third concrete lift for Elevators E6 & E7 shafts.
- Pour third concrete lift for Stair 6 shaft. Prepare fourth lift.
- · Pour second concrete lift for Stair 8 shaft. Prepare third lift.
- Start installation of permanent Stair 1 Building A.
- Crown grading behind retaining wall in expectation of the final mobilization to complete aggregate pier installation later this week.
- Continuing installation of waterproofing at Buildings A & C.
- Continuing utility rough-in at all stairs/elevators and underground sanitary/temporary power prefabrication at the Armory.