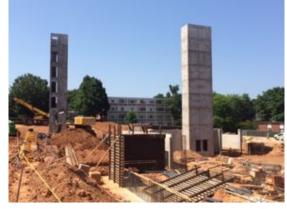

Building D – Structure

Building C - Stair 8

Building A – Retaining Wall

Building C – Stair 6

Building B – Retaining Wall

Building A – Stair 3

Building C – E6 & E7

Building A – S1, E2, & E3

#### WORK PLANNED FOR THIS WEEK (6/15 – 6/19)

- Continuing the installation of Building D structural steel (Levels 3-4).
- Continuing installation of Building C foundations.
- Continuing concrete foundations for Building A (South Tower).
- Prepare and pour third concrete lift for Stair 3 shaft.
- Prepare and pour third concrete lift for Elevators E6 & E7 shafts.
- Pour third concrete lift for Stair 6 shaft. Prepare fourth lift.
- · Pour second concrete lift for Stair 8 shaft. Prepare third lift.
- Start installation of permanent Stair 1 Building A.
- Crown grading behind retaining wall in expectation of the final mobilization to complete aggregate pier installation later this week.
- Continuing installation of waterproofing at Buildings A & C.
- Continuing utility rough-in at all stairs/elevators and underground sanitary/temporary power prefabrication at the Armory.