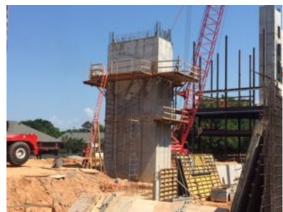

Building D – Structure

Building C - Stair 8

Building A – Retaining Wall

Building C – Stair 6

Building B – Retaining Wall

Building A – Stair 3

Building C – E6 & E7

Building A – S1, E2, & E3

#### WORK PLANNED FOR THIS WEEK (6/15 – 6/19)

- Continuing the installation of Building D structural steel (Levels 3-4).
- Continuing installation of Building C foundations.
- Continuing concrete foundations for Building A (South Tower).
- Prepare and pour third concrete lift for Stair 3 shaft.
- Prepare and pour third concrete lift for Elevators E6 & E7 shafts.
- Pour third concrete lift for Stair 6 shaft. Prepare fourth lift.
- · Pour second concrete lift for Stair 8 shaft. Prepare third lift.
- Start installation of permanent Stair 1 Building A.
- Crown grading behind retaining wall in expectation of the final mobilization to complete aggregate pier installation later this week.
- Continuing installation of waterproofing at Buildings A & C.
- Continuing utility rough-in at all stairs/elevators and underground sanitary/temporary power prefabrication at the Armory.