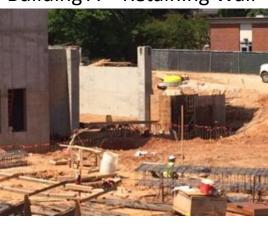

Building D – Structure

Building C - Stair 8

Building A – Retaining Wall

Building C – Stair 6

Building B – Retaining Wall

Building A – Stair 3

Building C – E6 & E7

Building A – S1, E2, & E3