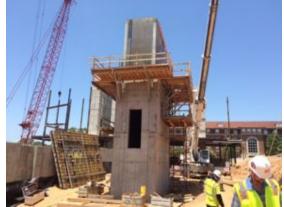

Building D – Structure

Building C - Stair 8

Building A – Retaining Wall

Building C – Stair 6

Building B – Retaining Wall

Building A – Stair 3

Building C – E6 & E7

Building A – S1, E2, & E3