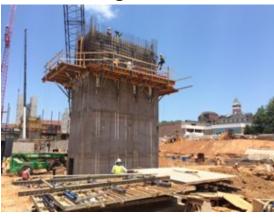

Building D – Structure

Building C - Stair 8

Building A – Retaining Wall

Building C – Stair 6

Building B – Retaining Wall

Building A – Stair 3

Building C – E6 & E7

Building A – S1, E2, & E3

#### WORK PLANNED FOR THIS WEEK (6/15 – 6/19)

- Continuing the installation of Building D structural steel (Levels 3-4).
- Continuing installation of Building C foundations.
- Continuing concrete foundations for Building A (South Tower).
- Prepare and pour third concrete lift for Stair 3 shaft.
- Prepare and pour third concrete lift for Elevators E6 & E7 shafts.
- Pour third concrete lift for Stair 6 shaft. Prepare fourth lift.
- · Pour second concrete lift for Stair 8 shaft. Prepare third lift.
- Start installation of permanent Stair 1 Building A.
- Crown grading behind retaining wall in expectation of the final mobilization to complete aggregate pier installation later this week.
- Continuing installation of waterproofing at Buildings A & C.
- Continuing utility rough-in at all stairs/elevators and underground sanitary/temporary power prefabrication at the Armory.