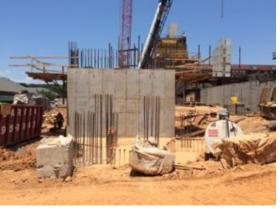

Building D – Structure

Building C - Stair 8

Building A – Retaining Wall

Building C – Stair 6

Building B – Retaining Wall

Building A – Stair 3

Building C – E6 & E7

Building A – S1, E2, & E3