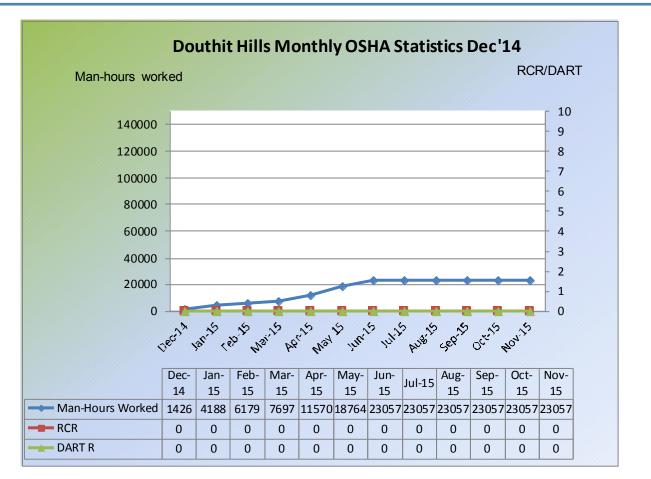

- » Total Man Hours Worked This Week: 2577
- » Total Man Hours on Project: 23057
- » Crafts On Project This Week: 9
- » OSHA Recordable Rate: 0

- Completed installation of orange tree save on new tree protection fence
- > Continued mobilization and installation of office trailers
- Continued silt fence and erosion control installation
- » Continued deck build-out for trailer compound
- » Continued cutting grass in tree save areas
- Commenced installation of head walls and storm pipe at pond location