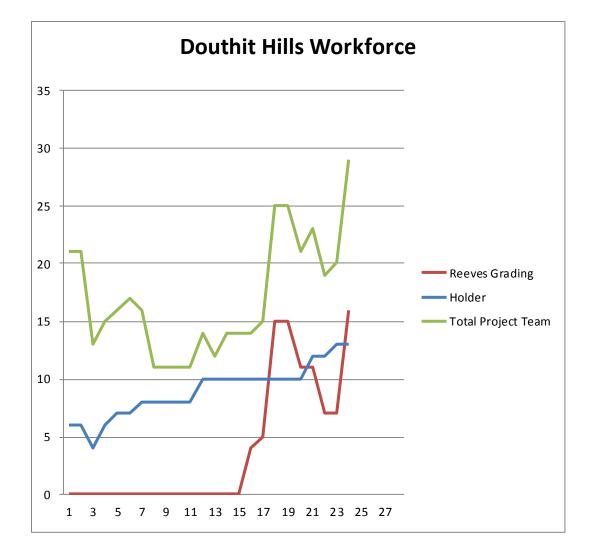

### SAFETY REVIEW LOG

| TRADE CONTRACTORS ON SITE   |                          |           |              |                |  |  |  |  |
|-----------------------------|--------------------------|-----------|--------------|----------------|--|--|--|--|
| Subcontractor               | Trade                    | Employees | Man<br>Hours | Total Man Hrs. |  |  |  |  |
| Holder Construction Company | General Contractor       | 13        | 620          | 9378           |  |  |  |  |
| American Deep Foundation    | Auger cast piles         | 0         | 0            | 280            |  |  |  |  |
| CNC Fence                   | Site Fence               | 0         | 0            | 728            |  |  |  |  |
| Cowart Tree Mulch           | Tree Removal             | 2         | 100          | 500            |  |  |  |  |
| D.H. Griffin                | Tank Foundation Removal  | 0         | 0            | 90             |  |  |  |  |
| JBR Construction            | Steam Line Removal       | 0         | 0            | 2040           |  |  |  |  |
| Hutch-N-Son                 | Early Site Work          | 2         | 12           | 1337           |  |  |  |  |
| Labor Finders               | Labor Force              | 5         | 260          | 1985           |  |  |  |  |
| R.E. Mclean Tank            | Tank Demo                | 0         | 0            | 660            |  |  |  |  |
| Reeves Grading              | Site Grading & Utilities | 16        | 960          | 4610           |  |  |  |  |
| RJ Coogan                   | Deck Installers          | 3         | 135          | 200            |  |  |  |  |
| Silt Fence Installation     | Site Erosion Control     | 5         | 50           | 353            |  |  |  |  |
| Southern Mechanical Inc.    | Electrical/Plumbing      | 6         | 240          | 580            |  |  |  |  |
| Tree South                  | Arborist                 | 5         | 200          | 316            |  |  |  |  |
|                             |                          |           |              |                |  |  |  |  |
|                             |                          |           |              |                |  |  |  |  |
|                             |                          |           |              |                |  |  |  |  |
|                             |                          |           |              |                |  |  |  |  |
| TOTAL                       |                          | 57        | 2577         | 23057          |  |  |  |  |