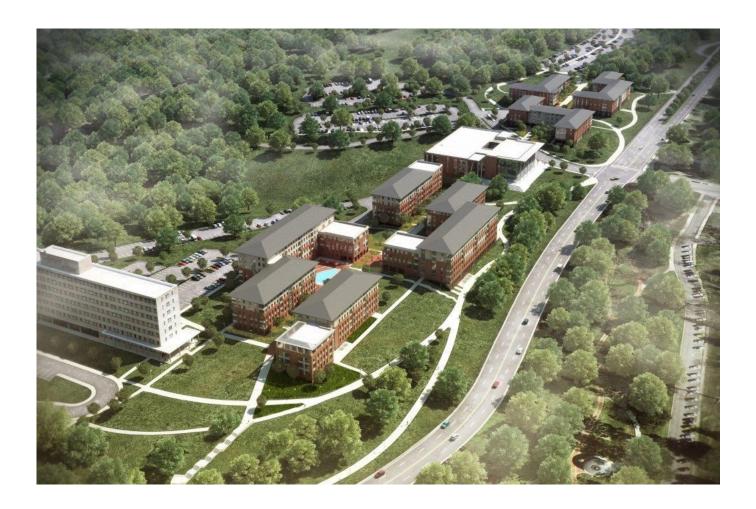

- » Total Man Hours Worked This Week: 2577
- » Total Man Hours on Project: 23057
- » Crafts On Project This Week: 9
- » OSHA Recordable Rate: 0







- Completed installation of orange tree save on new tree protection fence
- > Continued mobilization and installation of office trailers
- Continued silt fence and erosion control installation
- » Continued deck build-out for trailer compound
- » Continued cutting grass in tree save areas
- Commenced installation of head walls and storm pipe at pond location



Mobilized Office Trailers at Compound



Grading and Storm Drain Install at Pond Location

- » Continued grading at pond location
- Continued hauling off tree mulch from project site
- » Continued hardscape demo on project site
- Continued water and sewer tie-in at trailer compound
- » Continued electrical hook up at trailer compound
- » Completed clearing and grubbing on project site





- » Continue installation of jobsite