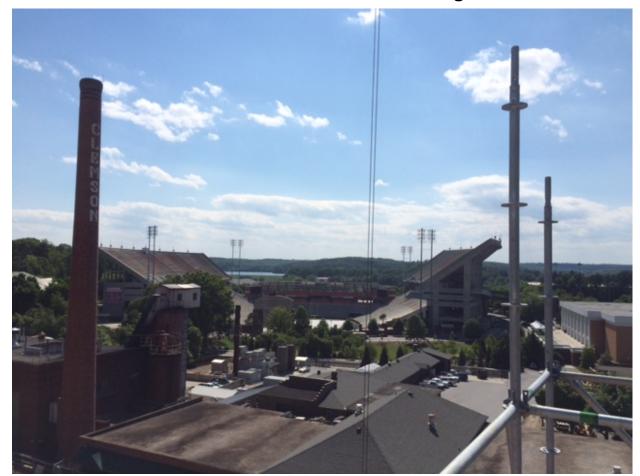

## Current Stadium View from Building D

South Side of Site

**Central Site** 

North Side of Site