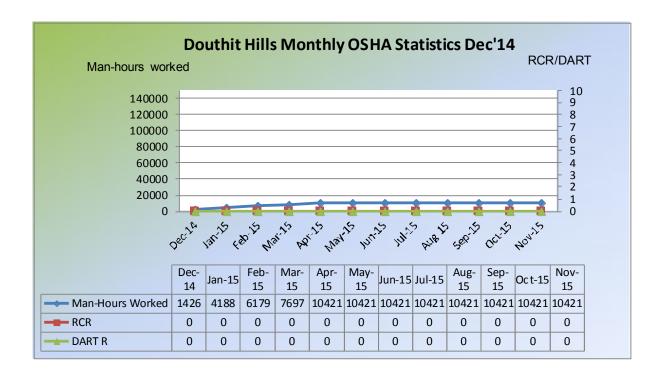

Superintendents Weekly Activity Report #10 Douthit Hills Student Community, Clemson University Project Joe Jett

**SAFETY** 

>> Total Man Hours Worked This Week: 909

>> Total Man Hours on Project: 10421

>> Crafts On Project This Week: 2

» OSHA Recordable Rate: 0

Superintendents Weekly Activity Report #10 Douthit Hills Student Community, Clemson University Project Joe Jett