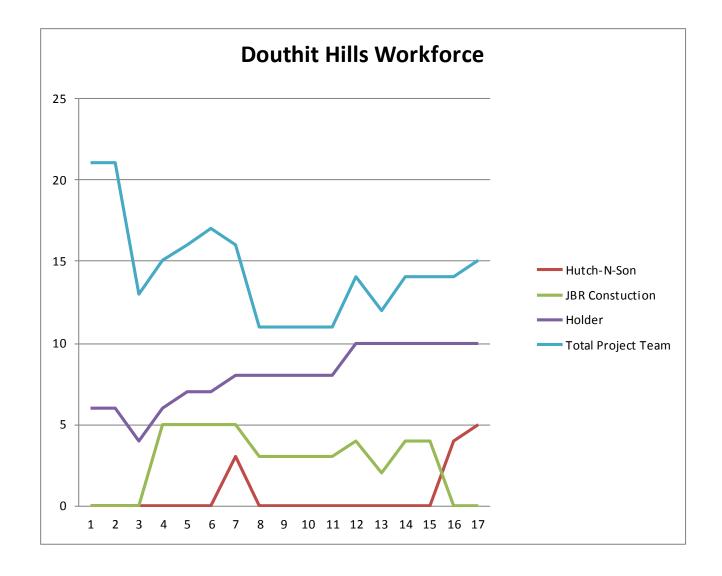

### SAFETY REVIEW LOG

Superintendents Weekly Activity Report #10 Douthit Hills Student Community, Clemson University Project Joe Jett

| TRADE CONTRACTORS ON SITE   |                         |           |              |                |
|-----------------------------|-------------------------|-----------|--------------|----------------|
| Subcontractor               | Trade                   | Employees | Man<br>Hours | Total Man Hrs. |
| Holder Construction Company | General Contractor      | 10        | 550          | 4811           |
| CNC Fence                   | Site Fence              | 3         | 30           | 675            |
| D.H. Griffin                | Tank Foundation Removal | 0         | 0            | 90             |
| JBR Construction            | Steam Line Removal      | 0         | 0            | 2040           |
| Labor Finders               | Labor Force             | 2         | 96           | 1102           |
| R.E. Mclean Tank            | Tank Demo               | 0         | 0            | 660            |
| Hutch-N-Son                 | Early Site Work         | 5         | 225          | 1025           |
| Tree South                  | Arborist                | 2         | 8            | 18             |
|                             |                         |           |              |                |
|                             |                         |           |              |                |
|                             |                         |           |              |                |
|                             |                         |           |              |                |
|                             |                         |           |              |                |
|                             |                         |           |              |                |
|                             |                         |           |              |                |
|                             |                         |           |              |                |
|                             |                         |           |              |                |
| TOTAL                       |                         | 22        | 909          | 10421          |