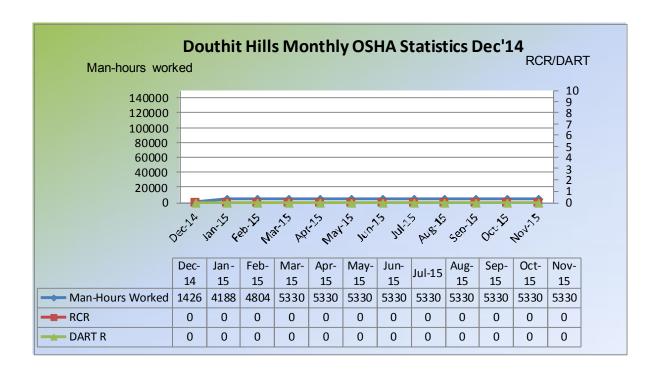

#### **SAFETY**

>> Total Man Hours Worked This Week: 526

>> Total Man Hours on Project: 5330

>> Crafts On Project This Week: 2

» OSHA Recordable Rate: 0

Superintendents Weekly Activity Report #7 Douthit Hills Student Community, Clemson University Project Joe Jett

#### SAFETY REVIEW LOG

Superintendents Weekly Activity Report #7 Douthit Hills Student Community, Clemson University Project Joe Jett

| TRADE CONTRACTORS ON SITE   |                         |           |              |                |
|-----------------------------|-------------------------|-----------|--------------|----------------|
| Subcontractor               | Trade                   | Employees | Man<br>Hours | Total Man Hrs. |
| Holder Construction Company | General Contractor      | 6         | 260          | 1640           |
| CNC Fence                   | Site Fence              | 0         | 0            | 480            |
| Hutch-N-Son                 | Early Site Work         | 0         | 0            | 600            |
| JBR Construction            | Steam Line Removal      | 5         | 150          | 1050           |
| Labor Finders               | Labor Force             | 2         | 116          | 810            |
| R.E. Mclean Tank            | Tank Demo               | 0         | 0            | 660            |
| D.H. Griffin                | Tank Foundation Removal | 0         | 0            | 90             |
|                             |                         |           |              |                |
|                             |                         |           |              |                |
|                             |                         |           |              |                |
|                             |                         |           |              |                |
|                             |                         |           |              |                |
|                             |                         |           |              |                |
|                             |                         |           |              |                |
|                             |                         |           |              |                |
|                             |                         |           |              |                |
|                             |                         |           |              |                |
| TOTAL                       |                         | 13        | 526          | 5330           |