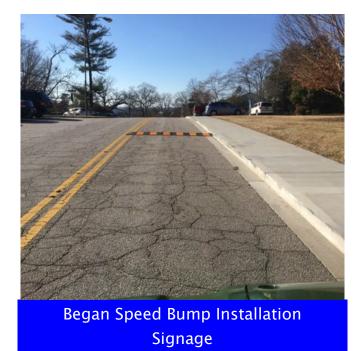

### **CURRENT CONSTRUCTION ACTIVITIES**

- Continued steam line removal east of water tower
- » Began installation of speed bump signage
- Began installation of speed bumps on Daniel and Martin street

Superintendents Weekly Activity Report #7 Douthit Hills Student Community, Clemson University Project Joe Jett

- Continue removal of steam line
- Continue installation of speed bumps on Daniel and Martin St.

Superintendents Weekly Activity Report #7
Douthit Hills Student Community, Clemson University Project
Joe Jett