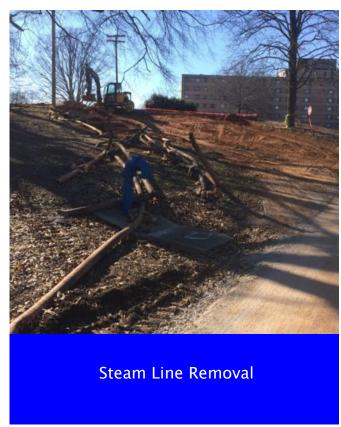

### **CURRENT CONSTRUCTION ACTIVITIES**

- Continued steam line removal east of water tower
- » Began installation of speed bump signage
- Began installation of speed bumps on Daniel and Martin street

Superintendents Weekly Activity Report #7 Douthit Hills Student Community, Clemson University Project Joe Jett

- Continue removal of steam line
- Continue installation of speed bumps on Daniel and Martin St.

Superintendents Weekly Activity Report #7
Douthit Hills Student Community, Clemson University Project
Joe Jett