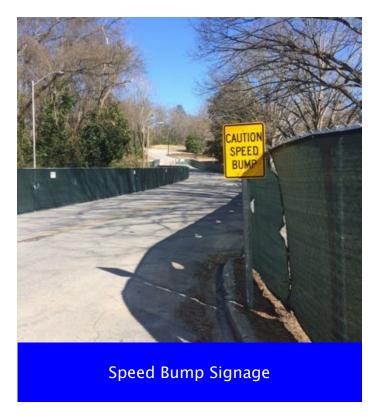

### **CURRENT CONSTRUCTION ACTIVITIES**

- Continued steam line removal east of water tower
- » Began installation of speed bump signage
- Began installation of speed bumps on Daniel and Martin street

Superintendents Weekly Activity Report #7 Douthit Hills Student Community, Clemson University Project Joe Jett