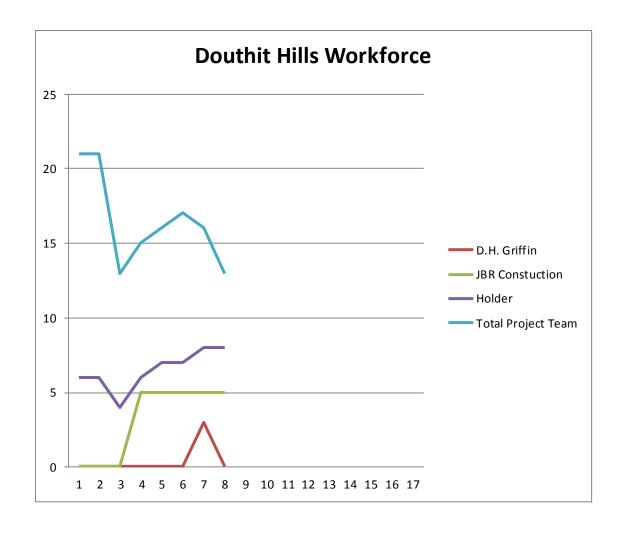

#### SAFETY REVIEW LOG

Superintendents Weekly Activity Report #7 Douthit Hills Student Community, Clemson University Project Joe Jett

| TRADE CONTRACTORS ON SITE   |                         |           |              |                |
|-----------------------------|-------------------------|-----------|--------------|----------------|
| Subcontractor               | Trade                   | Employees | Man<br>Hours | Total Man Hrs. |
| Holder Construction Company | General Contractor      | 6         | 260          | 1640           |
| CNC Fence                   | Site Fence              | 0         | 0            | 480            |
| Hutch-N-Son                 | Early Site Work         | 0         | 0            | 600            |
| JBR Construction            | Steam Line Removal      | 5         | 150          | 1050           |
| Labor Finders               | Labor Force             | 2         | 116          | 810            |
| R.E. Mclean Tank            | Tank Demo               | 0         | 0            | 660            |
| D.H. Griffin                | Tank Foundation Removal | 0         | 0            | 90             |
|                             |                         |           |              |                |
|                             |                         |           |              |                |
|                             |                         |           |              |                |
|                             |                         |           |              |                |
|                             |                         |           |              |                |
|                             |                         |           |              |                |
|                             |                         |           |              |                |
|                             |                         |           |              |                |
|                             |                         |           |              |                |
|                             |                         |           |              |                |
| TOTAL                       |                         | 13        | 526          | 5330           |