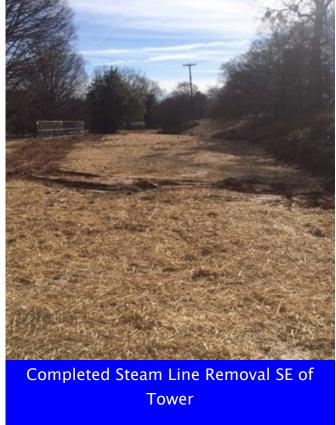

### **CURRENT CONSTRUCTION ACTIVITIES**

- Continued steam line removal east of water tower
- » Began installation of speed bump signage
- Began installation of speed bumps on Daniel and Martin street

Superintendents Weekly Activity Report #7 Douthit Hills Student Community, Clemson University Project Joe Jett

- Continue removal of steam line
- Continue installation of speed bumps on Daniel and Martin St.

Superintendents Weekly Activity Report #7
Douthit Hills Student Community, Clemson University Project
Joe Jett