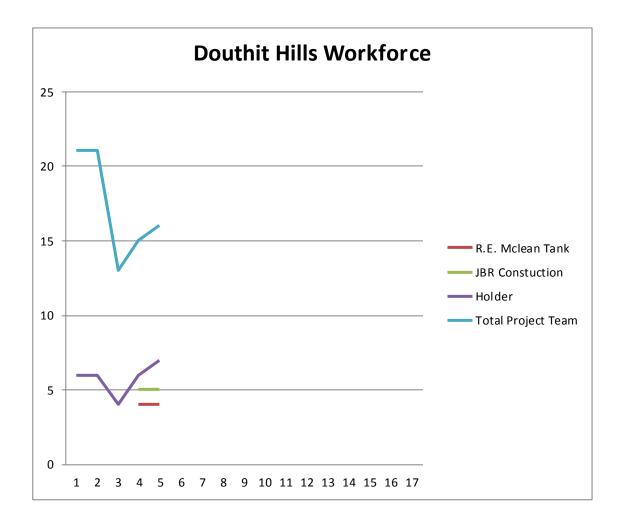

### SAFETY REVIEW LOG

| TRADE CONTRACTORS ON SITE   |                    |           |              |                |
|-----------------------------|--------------------|-----------|--------------|----------------|
| Subcontractor               | Trade              | Employees | Man<br>Hours | Total Man Hrs. |
| Holder Construction Company | General Contractor | 5         | 250          | 870            |
| CNC Fence                   | Site Fence         | 0         | 0            | 480            |
| Hutch-N-Son                 | Early Site Work    | 0         | 0            | 600            |
| JBR Construction            | Steam Line Removal | 5         | 200          | 550            |
| Labor Finders               | Labor Force        | 2         | 116          | 462            |
| R.E. Mclean Tank            | Tank Demo          | 4         | 200          | 360            |
|                             |                    |           |              |                |
|                             |                    |           |              |                |
|                             |                    |           |              |                |
|                             |                    |           |              |                |
|                             |                    |           |              |                |
|                             |                    |           |              |                |
|                             |                    |           |              |                |
|                             |                    |           |              |                |
|                             |                    |           |              |                |
|                             |                    |           |              |                |
|                             |                    |           |              |                |
| TOTAL                       |                    | 16        | 766          | 3322           |