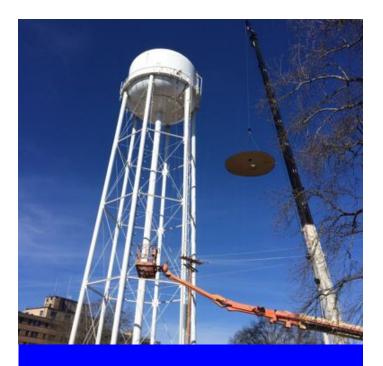

- » Total Man Hours Worked This Week: 766
- » Total Man Hours on Project: 3322
- » Crafts On Project This Week: 3
- » OSHA Recordable Rate: 0

- > Continued steam line removal east of water tower
- » Began water tower removal
- » Mobilization of crane for water tower

Began Water Tower Demo

Steam Line Removal East of Tower