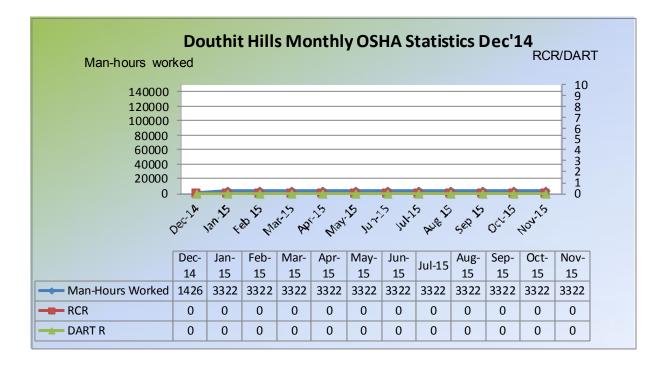

- » Total Man Hours Worked This Week: 766
- » Total Man Hours on Project: 3322
- » Crafts On Project This Week: 3
- » OSHA Recordable Rate: 0

- > Continued steam line removal east of water tower
- » Began water tower removal
- » Mobilization of crane for water tower

### SAFETY REVIEW LOG

| TRADE CONTRACTORS ON SITE   |                    |           |              |                |
|-----------------------------|--------------------|-----------|--------------|----------------|
| Subcontractor               | Trade              | Employees | Man<br>Hours | Total Man Hrs. |
| Holder Construction Company | General Contractor | 5         | 250          | 870            |
| CNC Fence                   | Site Fence         | 0         | 0            | 480            |
| Hutch-N-Son                 | Early Site Work    | 0         | 0            | 600            |
| JBR Construction            | Steam Line Removal | 5         | 200          | 550            |
| Labor Finders               | Labor Force        | 2         | 116          | 462            |
| R.E. Mclean Tank            | Tank Demo          | 4         | 200          | 360            |
|                             |                    |           |              |                |
|                             |                    |           |              |                |
|                             |                    |           |              |                |
|                             |                    |           |              |                |
|                             |                    |           |              |                |
|                             |                    |           |              |                |
|                             |                    |           |              |                |
|                             |                    |           |              |                |
|                             |                    |           |              |                |
|                             |                    |           |              |                |
|                             |                    |           |              |                |
| TOTAL                       |                    | 16        | 766          | 3322           |