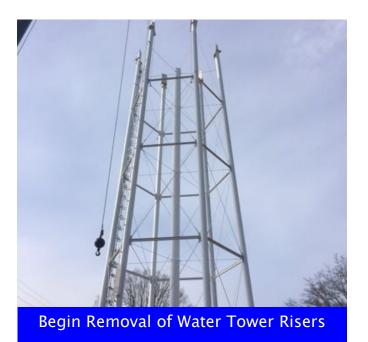

# NEXT WEEK'S ACTIVITIES

- » Begin removal of water tower cross bracing
- » Begin removal water tower risers

**Continue Removal of Water Tower** 

> Continue removal of steam line east of water tower