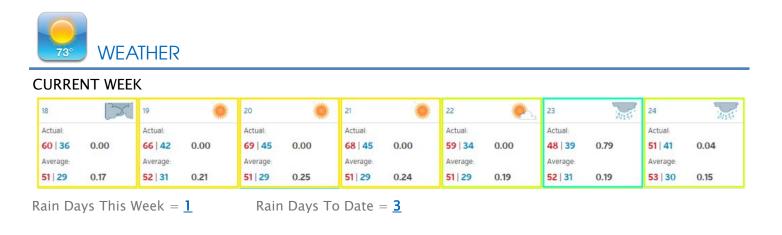

### SAFETY REVIEW LOG

| TRADE CONTRACTORS ON SITE   |                    |           |              |                |
|-----------------------------|--------------------|-----------|--------------|----------------|
| Subcontractor               | Trade              | Employees | Man<br>Hours | Total Man Hrs. |
| Holder Construction Company | General Contractor | 5         | 250          | 870            |
| CNC Fence                   | Site Fence         | 0         | 0            | 480            |
| Hutch-N-Son                 | Early Site Work    | 0         | 0            | 600            |
| JBR Construction            | Steam Line Removal | 5         | 200          | 550            |
| Labor Finders               | Labor Force        | 2         | 116          | 462            |
| R.E. Mclean Tank            | Tank Demo          | 4         | 200          | 360            |
|                             |                    |           |              |                |
|                             |                    |           |              |                |
|                             |                    |           |              |                |
|                             |                    |           |              |                |
|                             |                    |           |              |                |
|                             |                    |           |              |                |
|                             |                    |           |              |                |
|                             |                    |           |              |                |
|                             |                    |           |              |                |
|                             |                    |           |              |                |
|                             |                    |           |              |                |
| TOTAL                       |                    | 16        | 766          | 3322           |